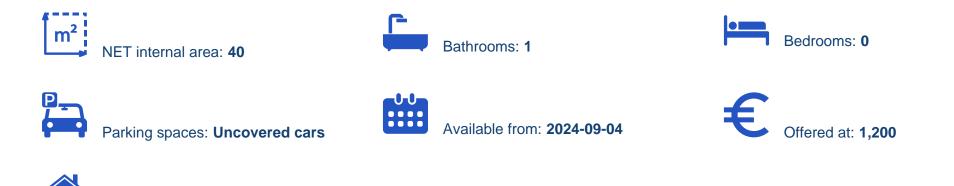

Offered at: €1,200 Estate ID: 60205 Ref: ba5415756

vpe: Apartment

Very cozy and specious studio in Germasoya touristic area. The apartment features the following: - King size bed with amazing memory foam mattress.
-43" Samsung smart tv with Netflix account. The TV can be tilted so it can be used from the Veranda as well. - sound system with bass speaker for the tv and also as Bluetooth speakers. - super fast wifi connection. - all the tools needed to make great cooking. -kitchen appliances such as: oven, stove, microwave, kattle, toaster, nespresso coffee machine, milk frother, laundry washer dryer. Big sofa with chase lounge that can become a double bed (or great foot rest). Veranda with glass rail. Close shower with big water cloud. Beautiful plan...