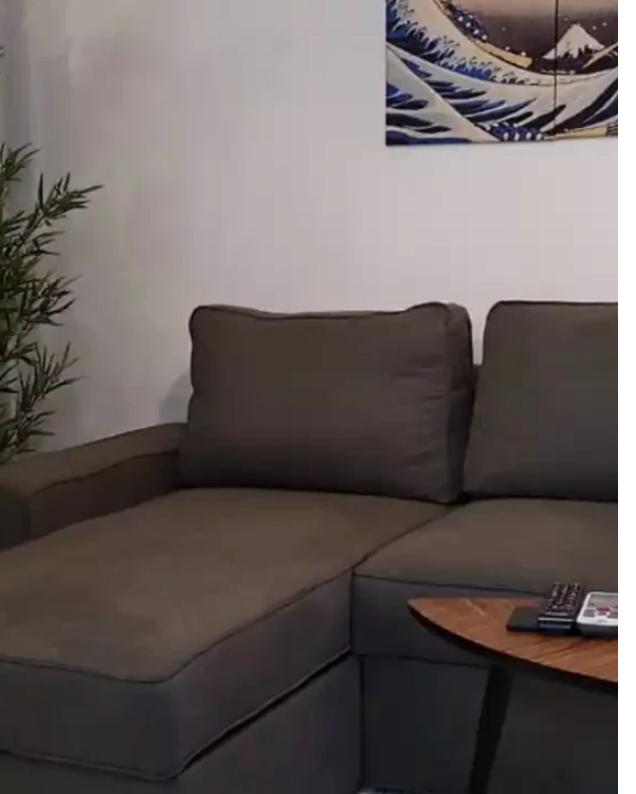

Offered at: €1,200 Estate ID: 60205 Ref: ba5415756

vpe: Apartment

Very cozy and specious studio in Germasoya touristic area. The apartment features the following: - King size bed with amazing memory foam mattress.
-43" Samsung smart tv with Netflix account. The TV can be tilted so it can be used from the Veranda as well. - sound system with bass speaker for the tv and also as Bluetooth speakers. - super fast wifi connection. - all the tools needed to make great cooking. -kitchen appliances such as: oven, stove, microwave, kattle, toaster, nespresso coffee machine, milk frother, laundry washer dryer. Big sofa with chase lounge that can become a double bed (or great foot rest). Veranda with glass rail. Close shower with big water cloud. Beautiful plan...