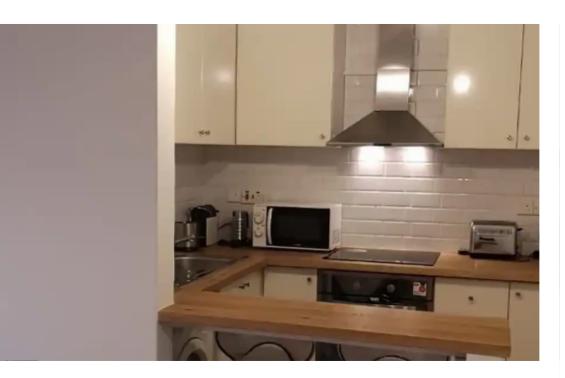

Offered at: €1,200 Estate ID: 60205 Ref: ba5415756

vpe: Apartment

Very cozy and specious studio in Germasoya touristic area. The apartment features the following: - King size bed with amazing memory foam mattress.
-43" Samsung smart tv with Netflix account. The TV can be tilted so it can be used from the Veranda as well. - sound system with bass speaker for the tv and also as Bluetooth speakers. - super fast wifi connection. - all the tools needed to make great cooking. -kitchen appliances such as: oven, stove, microwave, kattle, toaster, nespresso coffee machine, milk frother, laundry washer dryer. Big sofa with chase lounge that can become a double bed (or great foot rest). Veranda with glass rail. Close shower with big water cloud. Beautiful plan...