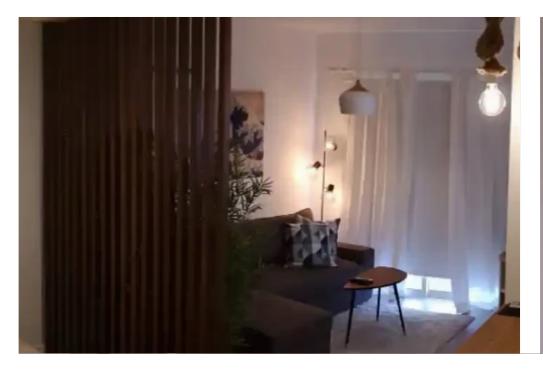

Offered at: €1,200 Estate ID: 60205 Ref: ba5415756

vpe: Apartment

Very cozy and specious studio in Germasoya touristic area. The apartment features the following: - King size bed with amazing memory foam mattress.
-43" Samsung smart tv with Netflix account. The TV can be tilted so it can be used from the Veranda as well. - sound system with bass speaker for the tv and also as Bluetooth speakers. - super fast wifi connection. - all the tools needed to make great cooking. -kitchen appliances such as: oven, stove, microwave, kattle, toaster, nespresso coffee machine, milk frother, laundry washer dryer. Big sofa with chase lounge that can become a double bed (or great foot rest). Veranda with glass rail. Close shower with big water cloud. Beautiful plan...