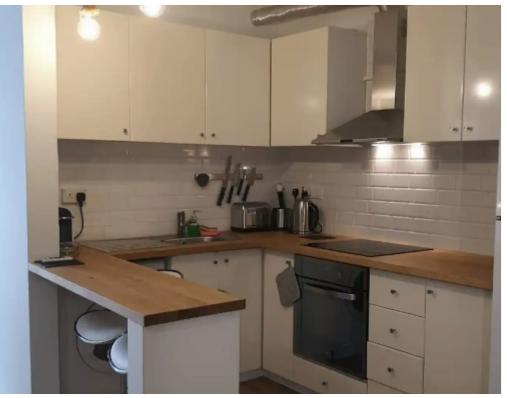

Offered at: €1,200 Estate ID: 60205 Ref: ba5415756

vpe: Apartment

Very cozy and specious studio in Germasoya touristic area. The apartment features the following: - King size bed with amazing memory foam mattress.
-43" Samsung smart tv with Netflix account. The TV can be tilted so it can be used from the Veranda as well. - sound system with bass speaker for the tv and also as Bluetooth speakers. - super fast wifi connection. - all the tools needed to make great cooking. -kitchen appliances such as: oven, stove, microwave, kattle, toaster, nespresso coffee machine, milk frother, laundry washer dryer. Big sofa with chase lounge that can become a double bed (or great foot rest). Veranda with glass rail. Close shower with big water cloud. Beautiful plan...