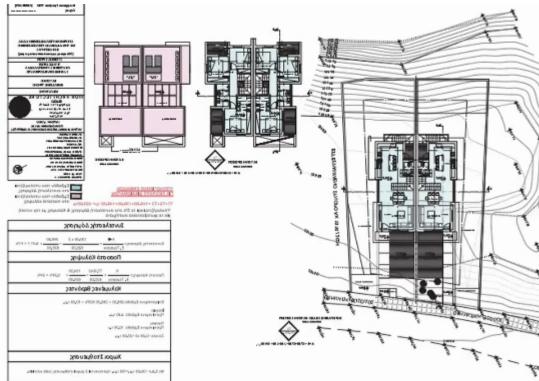

Type: SemidetachedHouse

Limassol center, just 7 mins away to center. Project consists of 2 semi-detached houses in 620 m2 of land. Each house has 3 levels: - basement level for parking and warehouse area - ground floor level with open plan living room connected with kitchen and w/c. Also big entrance veranda. - 1st floor with 3 bedrooms, toilet/shower and en suite toilet shower in master bedroom. Also each bedroom has covered verandas 6 m2 each. All areas will include provisions for air-conditioning. Each house has an internal area of 137 m2 and 65 m2 basement. ...