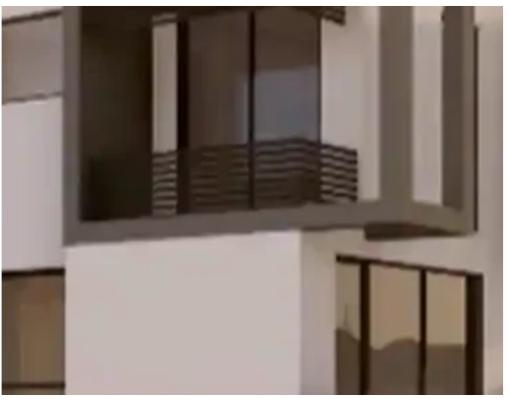

Type: SemidetachedHouse

Limassol center, just 7 mins away to center. Project consists of 2 semi-detached houses in 620 m2 of land. Each house has 3 levels: - basement level for parking and warehouse area - ground floor level with open plan living room connected with kitchen and w/c. Also big entrance veranda. - 1st floor with 3 bedrooms, toilet/shower and en suite toilet shower in master bedroom. Also each bedroom has covered verandas 6 m2 each. All areas will include provisions for air-conditioning. Each house has an internal area of 137 m2 and 65 m2 basement. ...