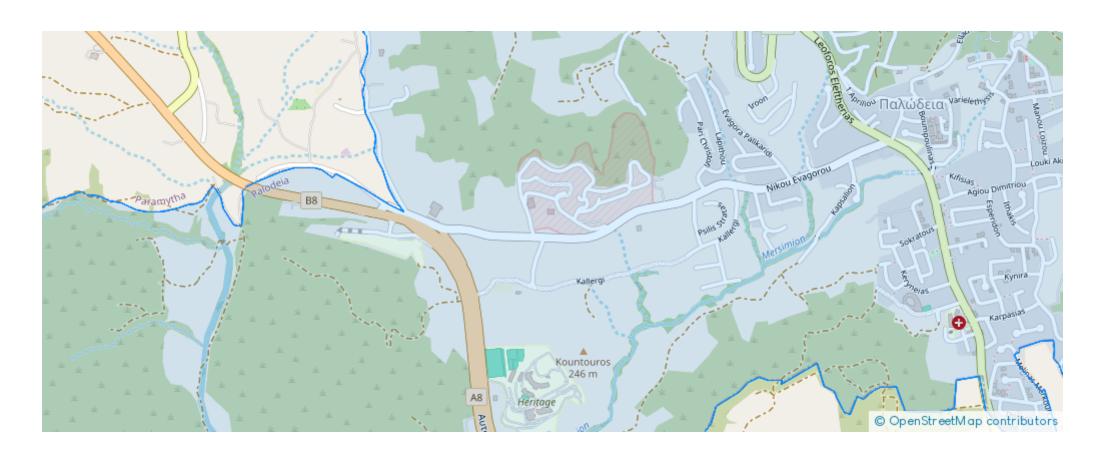

## 3-bedroom semi-detached f?r s?le €425.000

Limassol, Palodeia-4549, Cyprus

This ad is presented by listings admin, under supervision from ,

Licensed Real Estate Agent Reg no: 1234, Lic no: 603/E

**Offered at:** € 450,000

## **Estate on map:**

Website: realty.com.cy/p/3-bedroom-semi-detached-f?r-s?le-

€425.000-ba5415127

Email: info@rimatech.com.cy

**Phone:** +35795958898 // +35725714014

This ad is presented by listings admin, under supervision from,