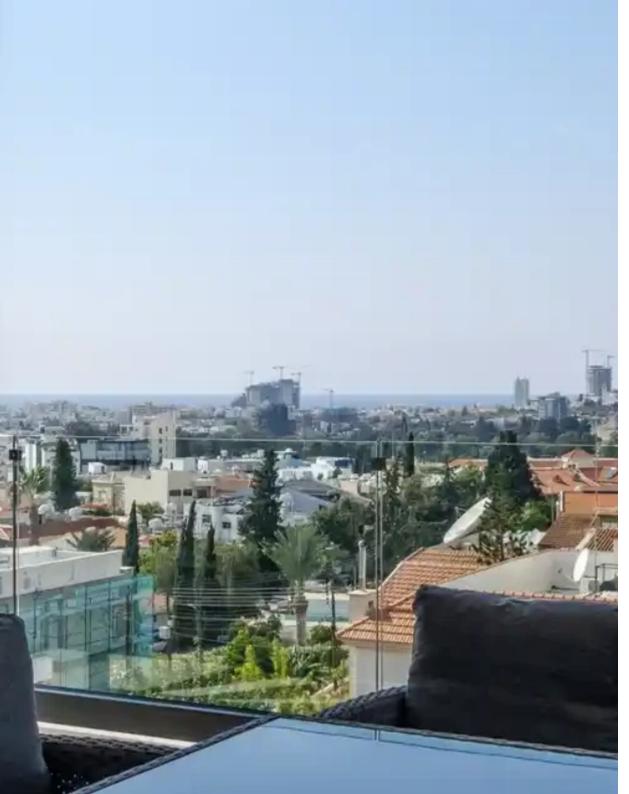

Offered at: 2,60

Type: Penthouse

For Rent: Luxurious 2-Bedroom Penthouse with Jacuzzi in Potamos Germasogeia in Columbia area, Limassol Internal area 90m2 covered veranda 25m2 Roof garden 75m2 Experience the epitome of luxury living in this stunning 2-bedroom penthouse located in the prestigious Germasogeia Columbia area of Limassol. Boasting breathtaking sea views, this penthouse offers an unparalleled living experience. Key Features: Bedrooms: 2 spacious bedrooms Bathrooms: 2 modern bathrooms, each with a shower Outdoor Space: Private roof garden with Jacuzzi and outdoor kitchen Views: Panoramic sea views Furnishing: Fully furnished with high-quality furniture Climate Control: Air conditioning throughout Conve...