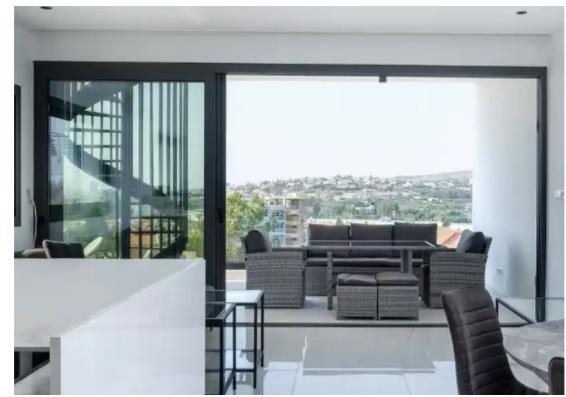

Offered at: 2,60

Type: Penthouse

For Rent: Luxurious 2-Bedroom Penthouse with Jacuzzi in Potamos Germasogeia in Columbia area, Limassol Internal area 90m2 covered veranda 25m2 Roof garden 75m2 Experience the epitome of luxury living in this stunning 2-bedroom penthouse located in the prestigious Germasogeia Columbia area of Limassol. Boasting breathtaking sea views, this penthouse offers an unparalleled living experience. Key Features: Bedrooms: 2 spacious bedrooms Bathrooms: 2 modern bathrooms, each with a shower Outdoor Space: Private roof garden with Jacuzzi and outdoor kitchen Views: Panoramic sea views Furnishing: Fully furnished with high-quality furniture Climate Control: Air conditioning throughout Conve...