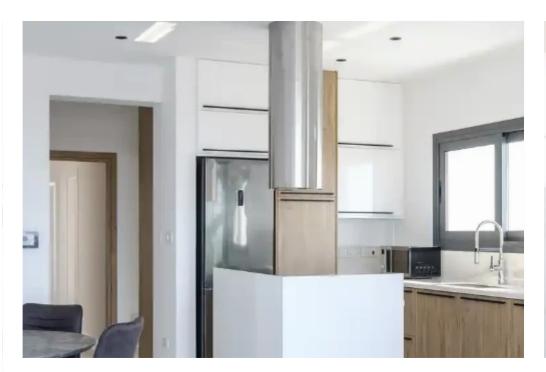

Offered at: 2,60

Type: Penthouse

For Rent: Luxurious 2-Bedroom Penthouse with Jacuzzi in Potamos Germasogeia in Columbia area, Limassol Internal area 90m2 covered veranda 25m2 Roof garden 75m2 Experience the epitome of luxury living in this stunning 2-bedroom penthouse located in the prestigious Germasogeia Columbia area of Limassol. Boasting breathtaking sea views, this penthouse offers an unparalleled living experience. Key Features: Bedrooms: 2 spacious bedrooms Bathrooms: 2 modern bathrooms, each with a shower Outdoor Space: Private roof garden with Jacuzzi and outdoor kitchen Views: Panoramic sea views Furnishing: Fully furnished with high-quality furniture Climate Control: Air conditioning throughout Conve...