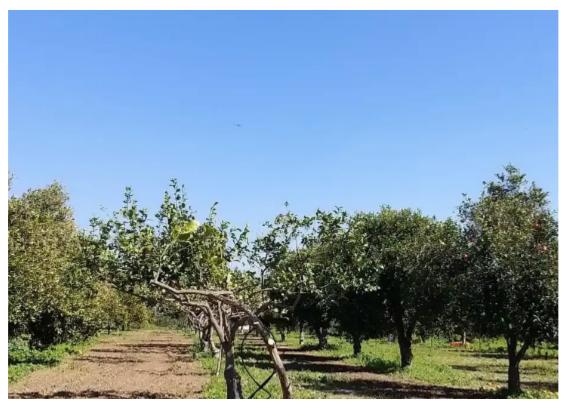

**Estate ID:** 60234

**Ref:** ba2703757

Total plot's-land's area: 51000 m²

Available from: 2024-09-04

Offered at: 2,000,000

Type: **Agricultura**l

Limassol's highly desirable Moni village. This unique property represents the only green farm available for sale in the Pyrgos-Moni area, encompassing a sprawling 26,088 square meters of fertile land. Additionally, the property includes a long-term governmental lease for an adjacent plot of 25,000 square meters, further enhancing its investment potential. Prime Location: Situated just 5 kilometers from the luxurious 5-star Parklane Hotel and a mere 10-minute drive from Limassol's vibrant city center, this farm is perfectly position...