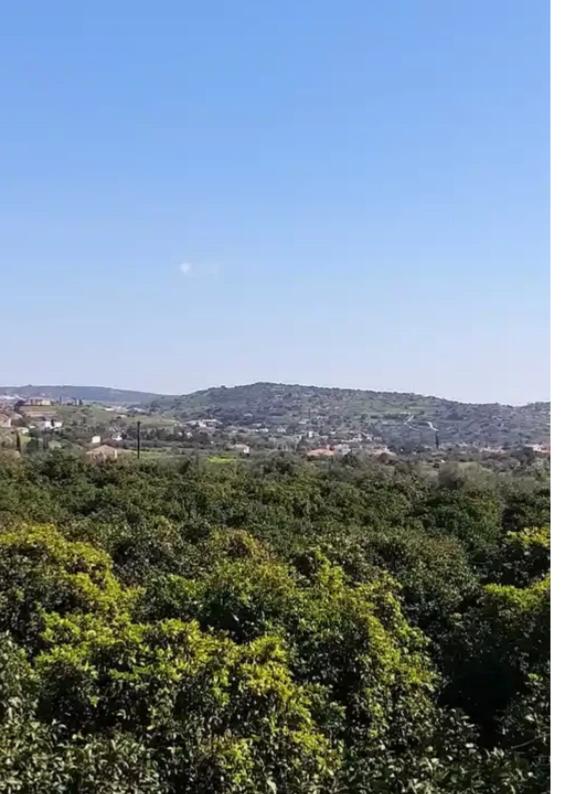

**Estate ID:** 60234

**Ref:** ba2703757

Total plot's-land's area: 51000 m²

Available from: 2024-09-04

Offered at: 2,000,000

Type: **Agricultura**l

Limassol's highly desirable Moni village. This unique property represents the only green farm available for sale in the Pyrgos-Moni area, encompassing a sprawling 26,088 square meters of fertile land. Additionally, the property includes a long-term governmental lease for an adjacent plot of 25,000 square meters, further enhancing its investment potential. Prime Location: Situated just 5 kilometers from the luxurious 5-star Parklane Hotel and a mere 10-minute drive from Limassol's vibrant city center, this farm is perfectly position...