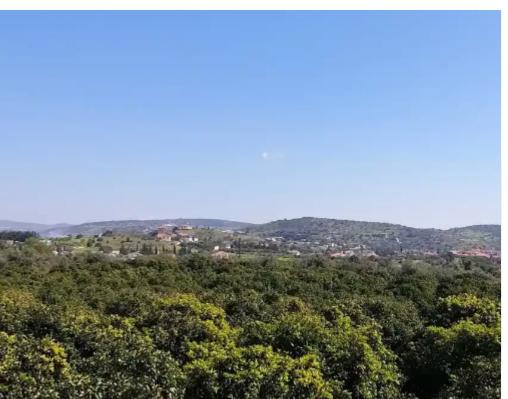

**Estate ID:** 60234

**Ref:** ba2703757

Total plot's-land's area: 51000 m²

Available from: 2024-09-04

Offered at: 2,000,000

Type: **Agricultura**l

Limassol's highly desirable Moni village. This unique property represents the only green farm available for sale in the Pyrgos-Moni area, encompassing a sprawling 26,088 square meters of fertile land. Additionally, the property includes a long-term governmental lease for an adjacent plot of 25,000 square meters, further enhancing its investment potential. Prime Location: Situated just 5 kilometers from the luxurious 5-star Parklane Hotel and a mere 10-minute drive from Limassol's vibrant city center, this farm is perfectly position...