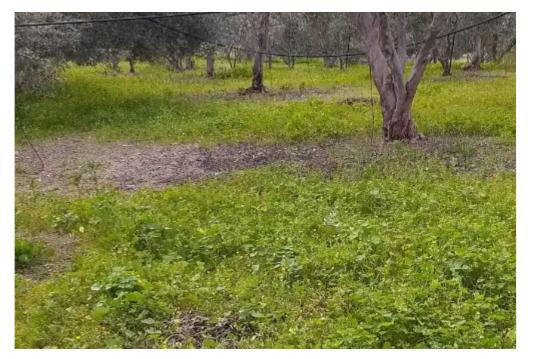

**Estate ID:** 60234

**Ref:** ba2703757

Total plot's-land's area: 51000 m²

Available from: 2024-09-04

Offered at: 2,000,000

Type: **Agricultura**l

Limassol's highly desirable Moni village. This unique property represents the only green farm available for sale in the Pyrgos-Moni area, encompassing a sprawling 26,088 square meters of fertile land. Additionally, the property includes a long-term governmental lease for an adjacent plot of 25,000 square meters, further enhancing its investment potential. Prime Location: Situated just 5 kilometers from the luxurious 5-star Parklane Hotel and a mere 10-minute drive from Limassol's vibrant city center, this farm is perfectly position...