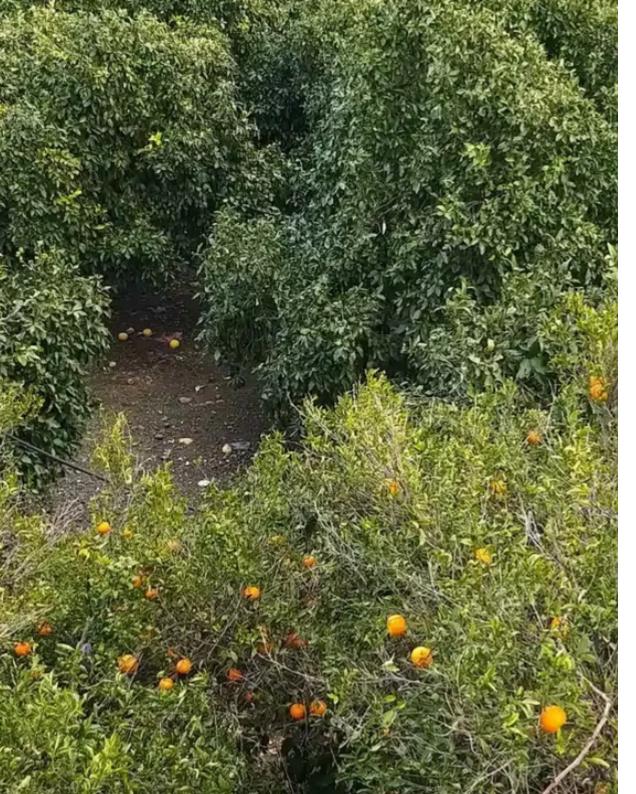

**Estate ID:** 60234

**Ref:** ba2703757

Total plot's-land's area: 51000 m²

Available from: 2024-09-04

Offered at: 2,000,000

Type: **Agricultura**l

Limassol's highly desirable Moni village. This unique property represents the only green farm available for sale in the Pyrgos-Moni area, encompassing a sprawling 26,088 square meters of fertile land. Additionally, the property includes a long-term governmental lease for an adjacent plot of 25,000 square meters, further enhancing its investment potential. Prime Location: Situated just 5 kilometers from the luxurious 5-star Parklane Hotel and a mere 10-minute drive from Limassol's vibrant city center, this farm is perfectly position...