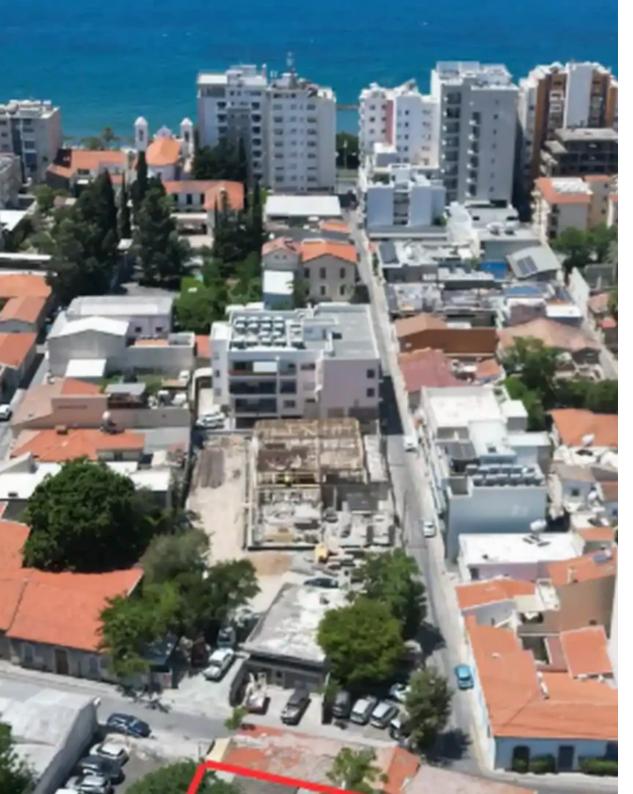

Type: Residential

Planning zone: PA6

Plot located in Limassol's popular Historical Center, just 200m from the sea, presenting a perfect opportunity for investment as a high yielding rental asset or as an opportunistic re-sale opportunity upon completion. The plot sits in very close proximity to Molos promenade (200m) and the Limassol Marina (2km), situated near all modern amenities with easy access to the main highway. (Off Plan) Entire Building comprised of 9-studio apartments with planning permit. NO VAT or TRANSFER FEES are applicable! "Plot is under an SPV" Details: Plot size 190m2 Buildable area 342m2 Building density 180% Location: Olympion Beach - 200m Molos Promenade - 200m Gladstonos Street - 300m Acce...