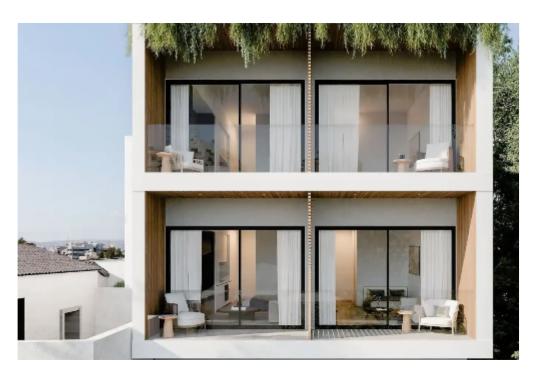

Type: Residential

Planning zone: PA6

Plot located in Limassol's popular Historical Center, just 200m from the sea, presenting a perfect opportunity for investment as a high yielding rental asset or as an opportunistic re-sale opportunity upon completion. The plot sits in very close proximity to Molos promenade (200m) and the Limassol Marina (2km), situated near all modern amenities with easy access to the main highway. (Off Plan) Entire Building comprised of 9-studio apartments with planning permit. NO VAT or TRANSFER FEES are applicable! "Plot is under an SPV" Details: Plot size 190m2 Buildable area 342m2 Building density 180% Location: Olympion Beach - 200m Molos Promenade - 200m Gladstonos Street - 300m Acce...