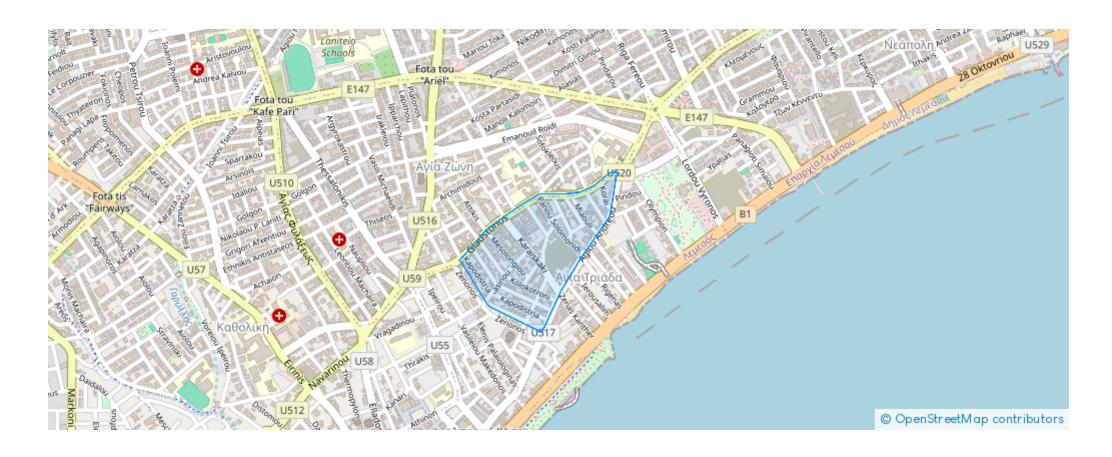

Type: Residential

Planning zone: PA6

Plot located in Limassol's popular Historical Center, just 200m from the sea, presenting a perfect opportunity for investment as a high yielding rental asset or as an opportunistic re-sale opportunity upon completion. The plot sits in very close proximity to Molos promenade (200m) and the Limassol Marina (2km), situated near all modern amenities with easy access to the main highway. (Off Plan) Entire Building comprised of 9-studio apartments with planning permit. NO VAT or TRANSFER FEES are applicable! "Plot is under an SPV" Details: Plot size 190m2 Buildable area 342m2 Building density 180% Location: Olympion Beach - 200m Molos Promenade - 200m Gladstonos Street - 300m Acce...

## **Estate on map:**

Website: realty.com.cy/p/residential-land-190-m²-€450.000-

ba5413010

Email: info@rimatech.com.cy

**Phone:** +35795958898 // +35725714014

This ad is presented by listings admin, under supervision from,