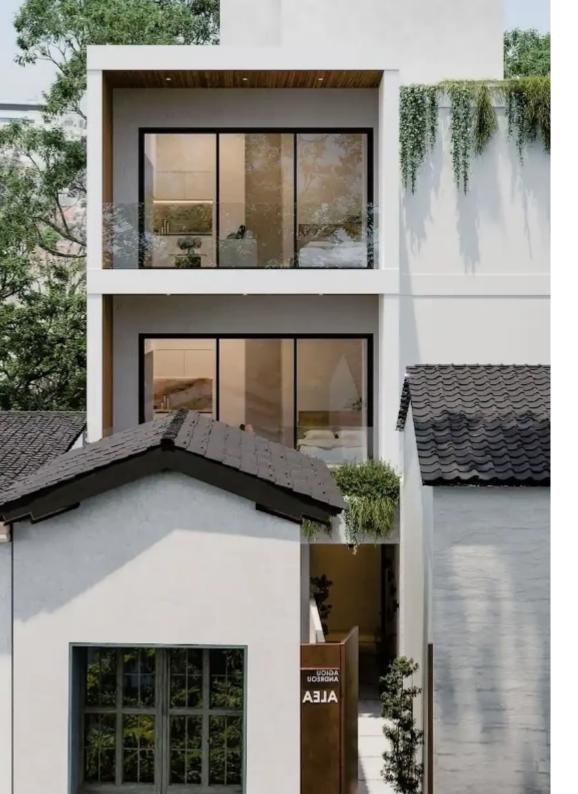

Type: Residential

Planning zone: PA6

Plot located in Limassol's popular Historical Center, just 200m from the sea, presenting a perfect opportunity for investment as a high yielding rental asset or as an opportunistic re-sale opportunity upon completion. The plot sits in very close proximity to Molos promenade (200m) and the Limassol Marina (2km), situated near all modern amenities with easy access to the main highway. (Off Plan) Entire Building comprised of 9-studio apartments with planning permit. NO VAT or TRANSFER FEES are applicable! "Plot is under an SPV" Details: Plot size 190m2 Buildable area 342m2 Building density 180% Location: Olympion Beach - 200m Molos Promenade - 200m Gladstonos Street - 300m Acce...