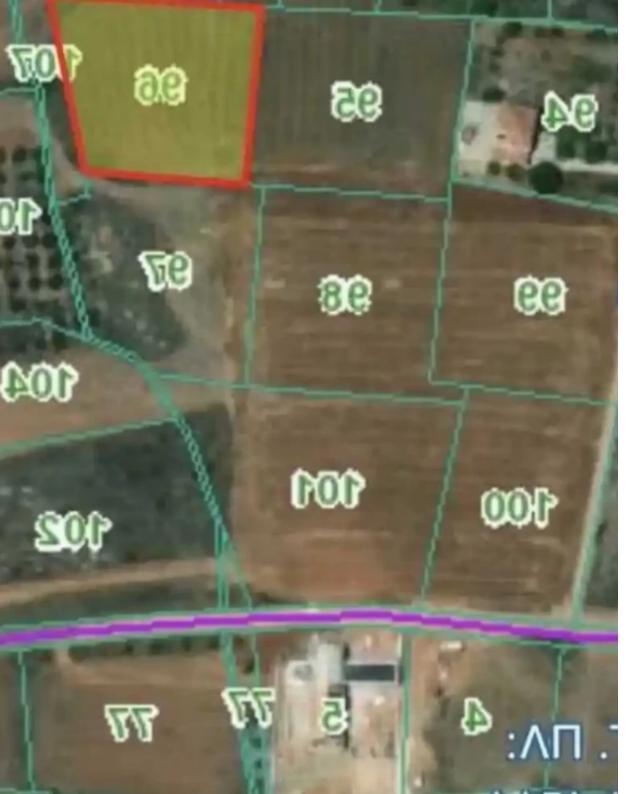

**Estate ID:** 60236

**Ref:** ba5409950

|       | €153,700                             | 18:     |
|-------|--------------------------------------|---------|
| 0     | €153,700                             | 21:     |
|       | 2,860µ2                              | :v      |
|       | ΧΩΡΑΦΙ                               | οία:    |
|       | ΔΗΛΩΣΗ ΠΟΛΙΤΙΚΗΣ<br>(ΧΩΡ. ΠΕΡΙΟΧΗ 3) | ιτυξης: |
| / " " | НЗ                                   | :חענ    |
|       | KATOIKIA                             | ιφή     |
|       | 60%                                  | :       |

+--
+ Total plot's-land's area: 2860 m²

Coverage: 35 %

Density: 60 %

Available from: 2024-09-04

Offered at: 92,00

Type: **Residentia** 

mage not found or type unknown

Planning zone: H3