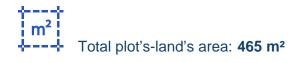

## Residential land 465 m<sup>2</sup> €70.000

Nicosia, Tseri-2480, Cyprus This ad is presented by listings admin, under supervision from, Licensed Real Estate Agent Reg no: 1234, Lic no: 603/E

Offered at: € 68,000 Estate ID: 60239 Ref: ba5415391

"""Land for sale in Nicosia, Tseri. Area: 465 m2. Percentage of coverage: 70. Building percentage: 120."""...