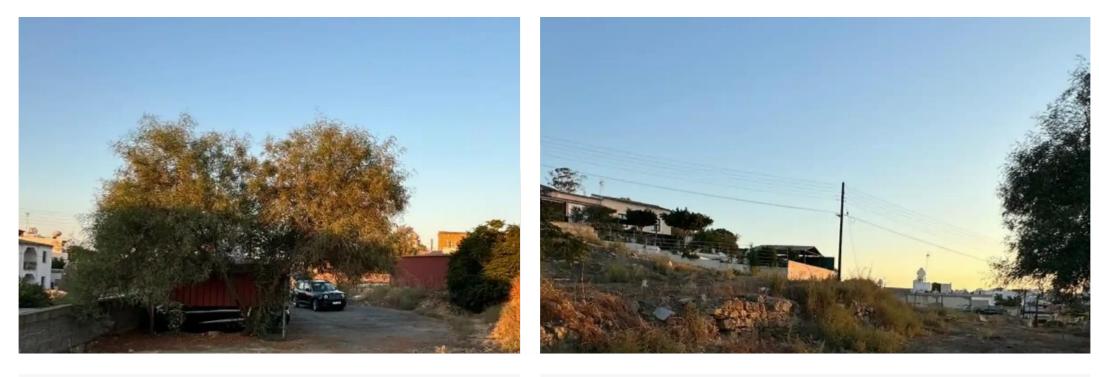

## Residential land 465 m<sup>2</sup> €70.000

Nicosia, Tseri-2480, Cyprus This ad is presented by listings admin, under supervision from, Licensed Real Estate Agent Reg no: 1234, Lic no: 603/E

Offered at: € 68,000 Estate ID: 60239 Ref: ba5415391

"""Land for sale in Nicosia, Tseri. Area: 465 m2. Percentage of coverage: 70. Building percentage: 120."""...