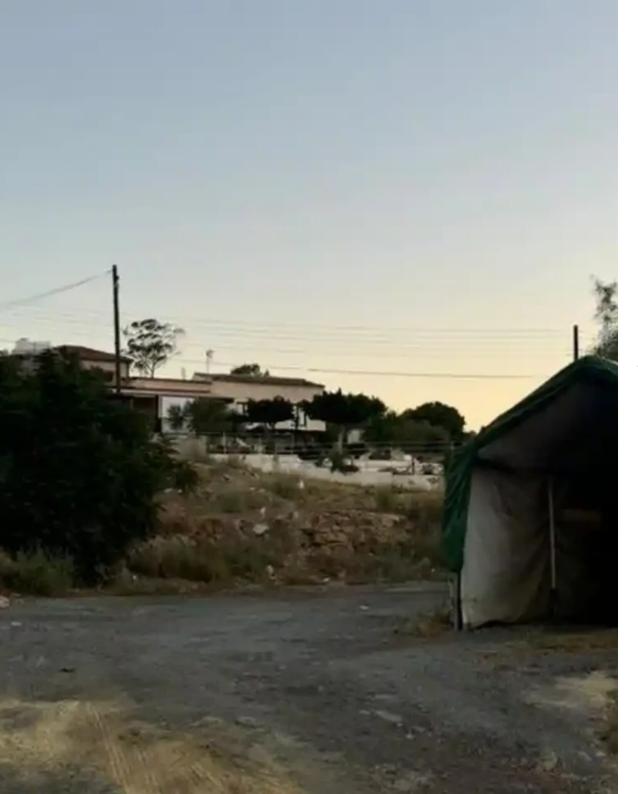

## Residential land 465 m<sup>2</sup> €70.000

Nicosia, Tseri-2480, Cyprus This ad is presented by listings admin, under supervision from, Licensed Real Estate Agent Reg no: 1234, Lic no: 603/E

Offered at: € 68,000 Estate ID: 60239 Ref: ba5415391

"""Land for sale in Nicosia, Tseri. Area: 465 m2. Percentage of coverage: 70. Building percentage: 120."""...