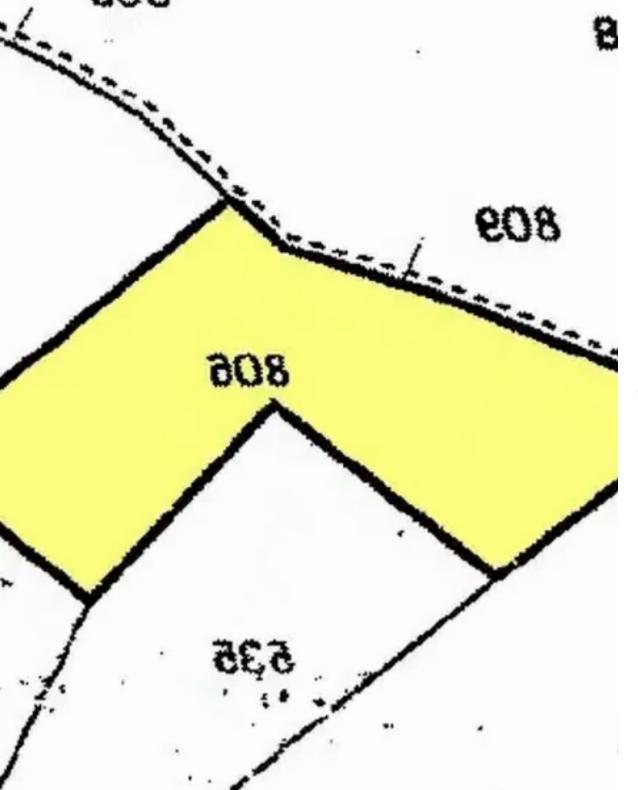

**Estate ID:** 60240

**Ref:** ba5415483

m<sup>2</sup> |
Total plot's-land's area: 2132 m<sup>2</sup>

Coverage: 90 %

Available from: 2024-09-04

Planning zone: ????:50,

??????:19, ?????:0, ???????:806

## **Estate on map:**

**Website:** <u>realty.com.cy/p/residential-land-2132-m²-€120.000-</u>

ba5415483

Email: info@rimatech.com.cy

**Phone:** +35795958898 // +35725714014

This ad is presented by listings admin, under supervision from,