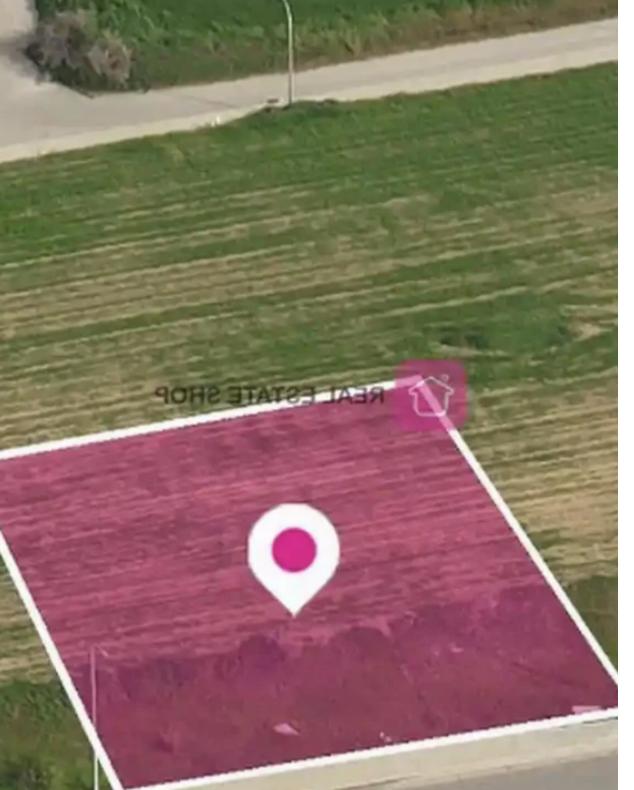

**Estate ID:** 60242

**Ref:** ba5414415

Total plot's-land's area: **577 m**<sup>2</sup>

Coverage: 35 %

Available from: 2024-09-04

Offered at: 72,000

Гуре: **Residentia** 

Residential plot near Panagia Evangelistria Church in the Dali Municipality. area 577 sq.m. is available for sale with a regular shape and a flat surface.

Access to the plot is via a registered road with a total frontage of approximately 23m. The property falls into Zone Ka8, with a building factor of 60%, coverage of 35%, and permission for 2 floors (8.3m) of construction....