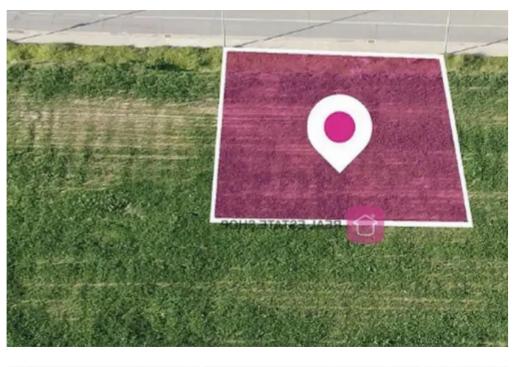

**Estate ID:** 60242

**Ref:** ba5414415

Total plot's-land's area: **577 m**<sup>2</sup>

Coverage: 35 %

Available from: 2024-09-04

Offered at: 72,000

Гуре: **Residentia** 

Residential plot near Panagia Evangelistria Church in the Dali Municipality. area 577 sq.m. is available for sale with a regular shape and a flat surface.

Access to the plot is via a registered road with a total frontage of approximately 23m. The property falls into Zone Ka8, with a building factor of 60%, coverage of 35%, and permission for 2 floors (8.3m) of construction....