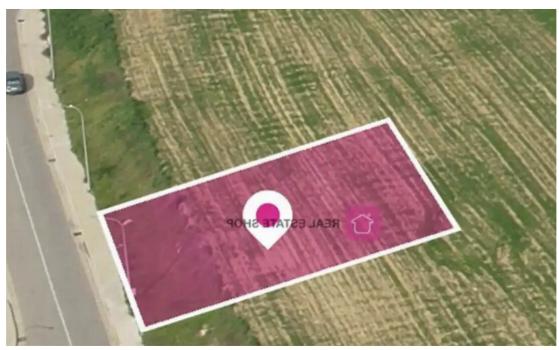

**Estate ID:** 60242

**Ref:** ba5414415

Total plot's-land's area: **577 m**<sup>2</sup>

Coverage: 35 %

Available from: 2024-09-04

Offered at: 72,000

Гуре: **Residentia** 

Residential plot near Panagia Evangelistria Church in the Dali Municipality. area 577 sq.m. is available for sale with a regular shape and a flat surface.

Access to the plot is via a registered road with a total frontage of approximately 23m. The property falls into Zone Ka8, with a building factor of 60%, coverage of 35%, and permission for 2 floors (8.3m) of construction....