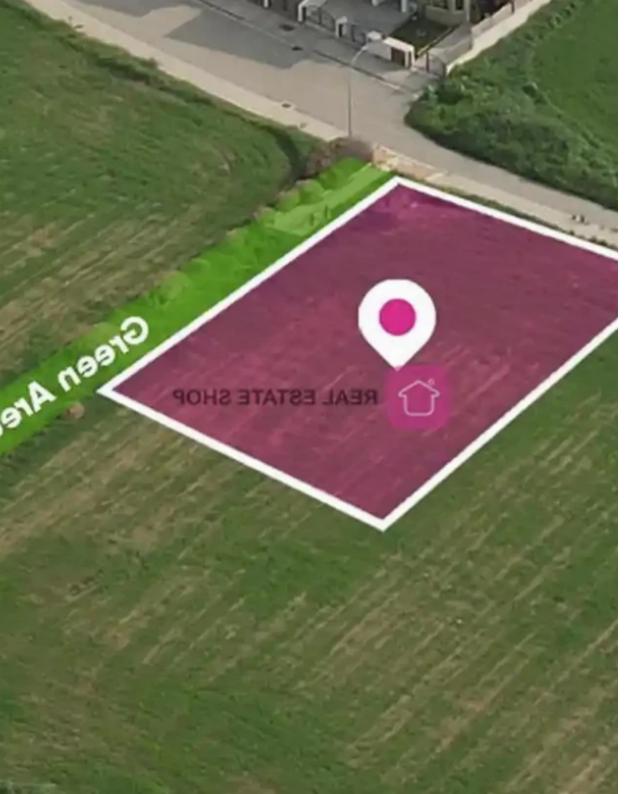

## Residential land 590 m<sup>2</sup> €79.000

Nicosia, Dali-2540, Cyprus

This ad is presented by listings admin, under supervision from ,

Licensed Real Estate Agent Reg no: 1234, Lic no: 603/E

**Offered at:** €79,000

**Estate ID:** 60243

**Ref:** ba5414408

Total plot's-land's area: **590 m**<sup>2</sup>

Coverage: 35 %

Available from: 2024-09-04

Offered at: **79,000** 

Гуре: **Residentia** 

Residential plot near Panagia Evangelistria Church in the Dali Municipality. area 590 sq.m. is available for sale. Adjacent to green space of regular shape and flat surface with access via a registered road with a total road frontage of approximately 19m. The property falls into Zone Ka8, with a building factor of 60%, coverage of 35%, and permission for 2 floors (8.3m) of construction....