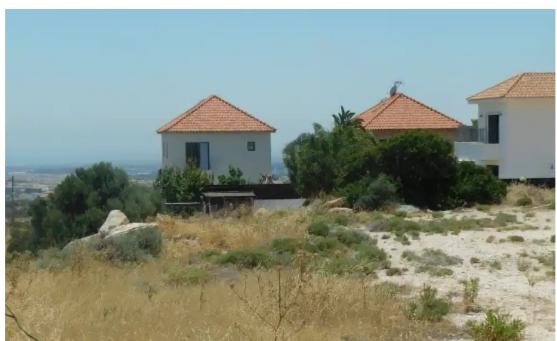

## Residential land 658 m<sup>2</sup> €240.000

Limassol, Erimi-4630, Cyprus

This ad is presented by listings admin, under supervision from ,

Licensed Real Estate Agent Reg no: 1234, Lic no: 603/E

**Offered at:** €240,000

**Estate ID:** 60244

**Ref:** ba5414357

Total plot's-land's area: 658 m²

Density: 60 %

Available from: 2024-09-04

Offered at: 240,000

Type: **Residentia** 