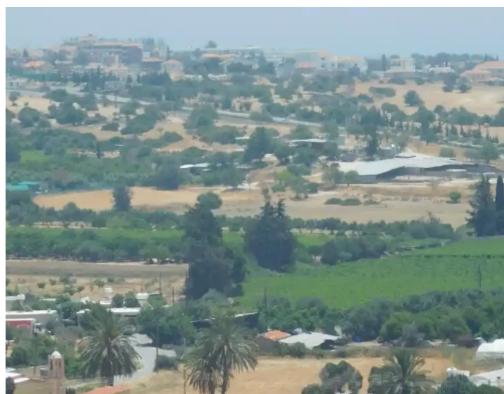

## Residential land 658 m<sup>2</sup> €240.000

Limassol, Erimi-4630, Cyprus

This ad is presented by listings admin, under supervision from ,

Licensed Real Estate Agent Reg no: 1234, Lic no: 603/E

**Offered at:** €240,000

**Estate ID:** 60244

**Ref:** ba5414357

Total plot's-land's area: 658 m²

Density: 60 %

Available from: 2024-09-04

Offered at: 240,000

Type: **Residentia** 