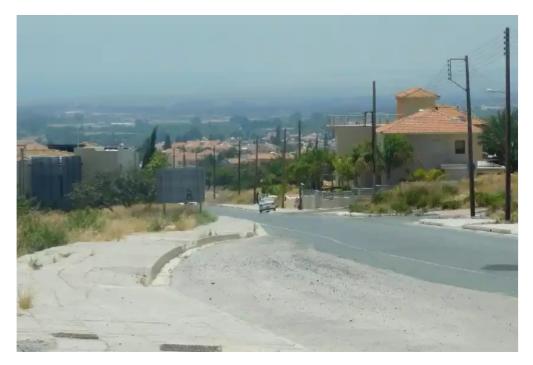

## Residential land 658 m<sup>2</sup> €240.000

Limassol, Erimi-4630, Cyprus

This ad is presented by listings admin, under supervision from ,

Licensed Real Estate Agent Reg no: 1234, Lic no: 603/E

**Offered at:** €240,000

**Estate ID:** 60244

**Ref:** ba5414357

Total plot's-land's area: 658 m²

Density: 60 %

Available from: 2024-09-04

Offered at: 240,000

Type: **Residentia** 