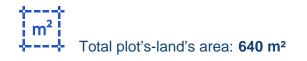

## Residential land 640 m<sup>2</sup> €89.000

Nicosia, Dali-2540, Cyprus This ad is presented by listings admin, under supervision from , Licensed Real Estate Agent Reg no: 1234, Lic no: 603/E

Offered at: € 89,000 Estate ID: 60245 Ref: ba5414417

Residential plot near Panagia Evangelistria Church in the Dali Municipality. area 640 sq.m. is available for sale with a regular shape and a flat surface. Access to the plot is via a registered road with a total frontage of approximately 25m. The property falls into Zone Ka8, with a building factor of 60%, coverage of 35%, and permission for 2 floors (8.3m) of construction....