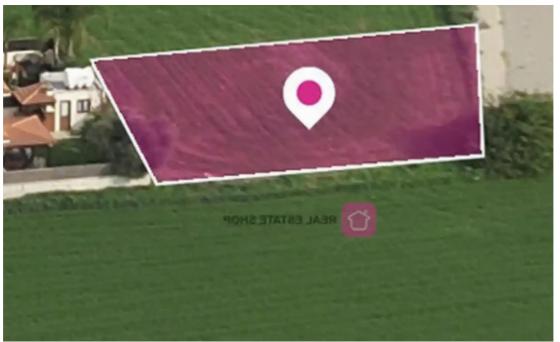

## Residential land 640 m<sup>2</sup> €89.000

Nicosia, Dali-2540, Cyprus This ad is presented by listings admin, under supervision from , Licensed Real Estate Agent Reg no: 1234, Lic no: 603/E

Offered at: € 89,000 Estate ID: 60245 Ref: ba5414417

Residential plot near Panagia Evangelistria Church in the Dali Municipality. area 640 sq.m. is available for sale with a regular shape and a flat surface. Access to the plot is via a registered road with a total frontage of approximately 25m. The property falls into Zone Ka8, with a building factor of 60%, coverage of 35%, and permission for 2 floors (8.3m) of construction....

## Estate on map:

Website: realty.com.cy/p/residential-land-640-m<sup>2</sup>-€89.000-

ba5414417

Email: info@rimatech.com.cy

Phone: +35795958898 // +35725714014

This ad is presented by listings admin, under supervision from , Licensed Real Estate Agent Reg no: 1234, Lic no: 603/E