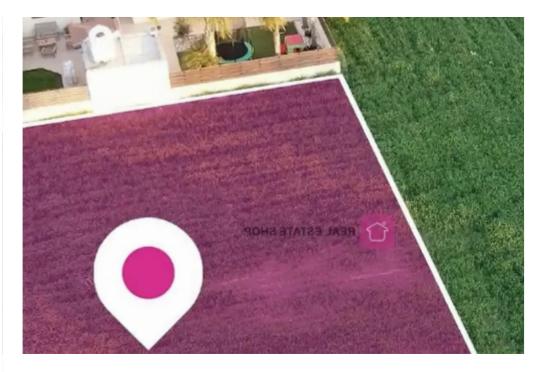

## Residential land 640 m<sup>2</sup> €89.000

Nicosia, Dali-2540, Cyprus This ad is presented by listings admin, under supervision from , Licensed Real Estate Agent Reg no: 1234, Lic no: 603/E

Offered at: € 89,000 Estate ID: 60245 Ref: ba5414417

Residential plot near Panagia Evangelistria Church in the Dali Municipality. area 640 sq.m. is available for sale with a regular shape and a flat surface. Access to the plot is via a registered road with a total frontage of approximately 25m. The property falls into Zone Ka8, with a building factor of 60%, coverage of 35%, and permission for 2 floors (8.3m) of construction....

## Estate on map:

Website: realty.com.cy/p/residential-land-640-m<sup>2</sup>-€89.000-

ba5414417

Email: info@rimatech.com.cy

Phone: +35795958898 // +35725714014

This ad is presented by listings admin, under supervision from , Licensed Real Estate Agent Reg no: 1234, Lic no: 603/E