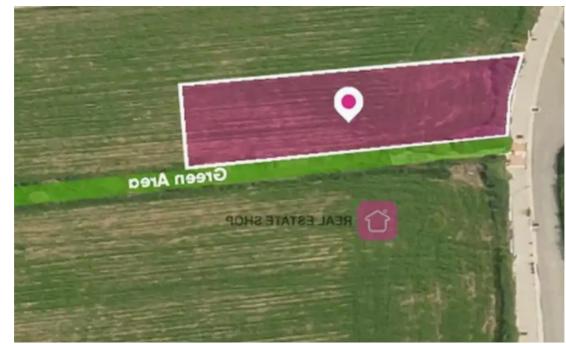

**Estate ID:** 60246

**Ref:** ba5414411

Total plot's-land's area: **573 m**<sup>2</sup>

Coverage: 35 %

Available from: 2024-09-04

Offered at: **79,000** 

Type: **Residentia** 

Residential plot near Panagia Evangelistria Church in the Dali Municipality. area 573 sq.m. is available for sale. Adjacent to green space of regular shape and flat surface with access via a registered road with a total road frontage of approximately 18m. The property falls into Zone Ka8, with a building factor of 60%, coverage of 35%, and permission for 2 floors (8.3m) of construction....

## **Estate on map:**

Website: realty.com.cy/p/residential-land-573-m²-€79.000-

ba5414411

Email: info@rimatech.com.cy

**Phone:** +35795958898 // +35725714014

This ad is presented by listings admin, under supervision from,