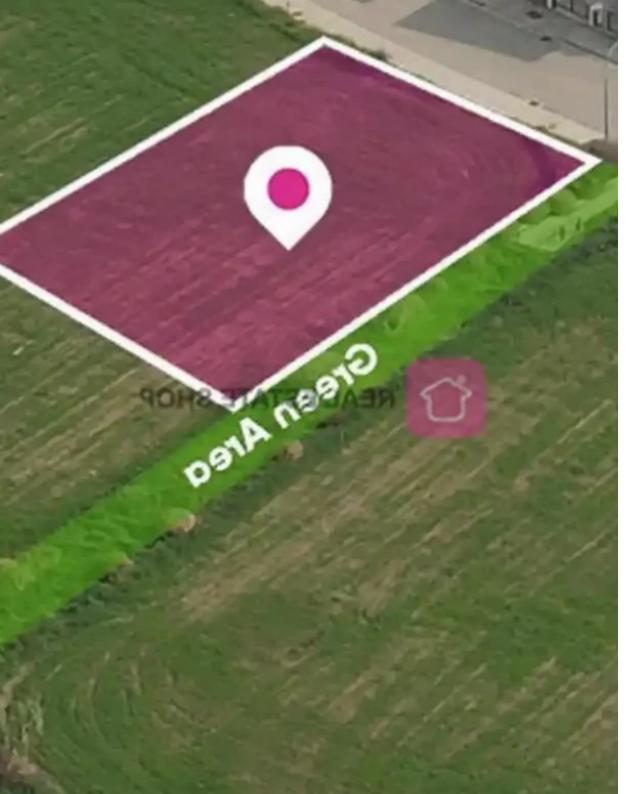

**Estate ID:** 60246

**Ref:** ba5414411

Total plot's-land's area: **573 m**<sup>2</sup>

Coverage: 35 %

Available from: 2024-09-04

Offered at: **79,000** 

Type: **Residentia** 

Residential plot near Panagia Evangelistria Church in the Dali Municipality. area 573 sq.m. is available for sale. Adjacent to green space of regular shape and flat surface with access via a registered road with a total road frontage of approximately 18m. The property falls into Zone Ka8, with a building factor of 60%, coverage of 35%, and permission for 2 floors (8.3m) of construction....

## **Estate on map:**

Website: realty.com.cy/p/residential-land-573-m²-€79.000-

ba5414411

Email: info@rimatech.com.cy

**Phone:** +35795958898 // +35725714014

This ad is presented by listings admin, under supervision from,