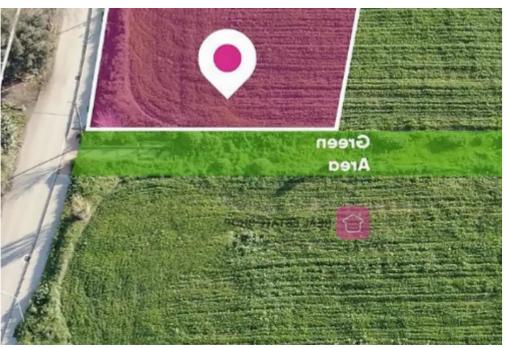

**Estate ID:** 60247

**Ref:** ba5414413

Total plot's-land's area: **571 m**<sup>2</sup>

Coverage: 35 %

Available from: 2024-09-04

Offered at: **79,000** 

Гуре: **Residentia** 

Residential plot near Panagia Evangelistria Church in the Dali Municipality. area 571 sq.m. is available for sale. Adjacent to green space of regular shape and flat surface with access via a registered road with a total road frontage of approximately 18m. The property falls into Zone Ka8, with a building factor of 60%, coverage of 35%, and permission for 2 floors (8.3m) of construction....