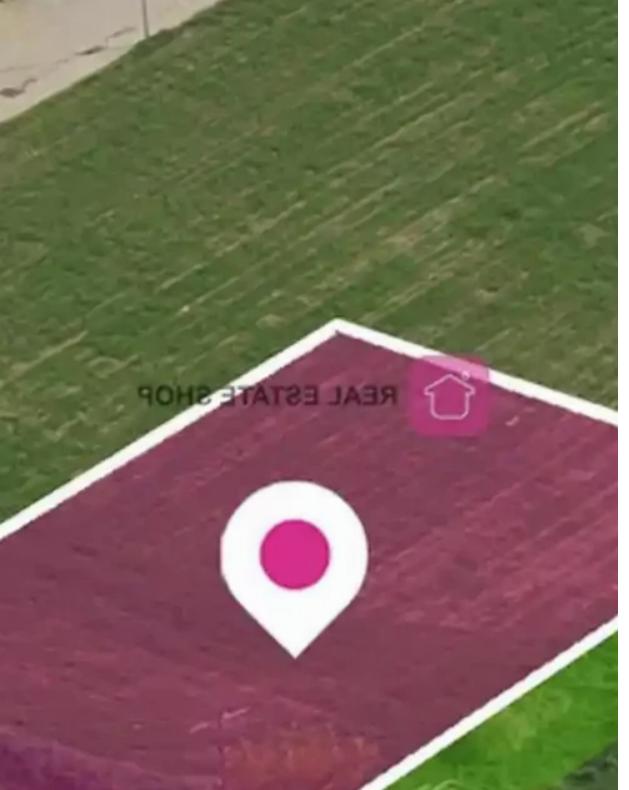

**Estate ID:** 60247

**Ref:** ba5414413

Total plot's-land's area: **571 m**<sup>2</sup>

Coverage: 35 %

Available from: 2024-09-04

Offered at: **79,000** 

Гуре: **Residentia** 

Residential plot near Panagia Evangelistria Church in the Dali Municipality. area 571 sq.m. is available for sale. Adjacent to green space of regular shape and flat surface with access via a registered road with a total road frontage of approximately 18m. The property falls into Zone Ka8, with a building factor of 60%, coverage of 35%, and permission for 2 floors (8.3m) of construction....