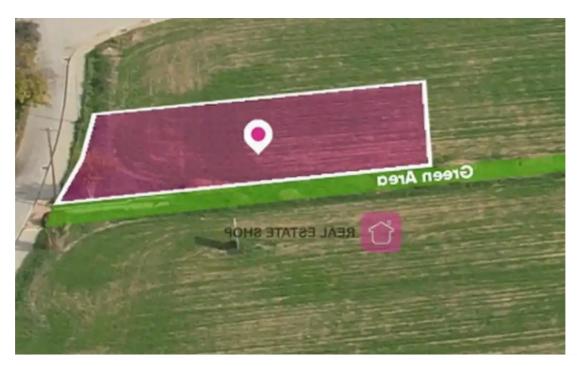

**Estate ID:** 60247

**Ref:** ba5414413

Total plot's-land's area: **571 m**<sup>2</sup>

Coverage: 35 %

Available from: 2024-09-04

Offered at: **79,000** 

Гуре: **Residentia** 

Residential plot near Panagia Evangelistria Church in the Dali Municipality. area 571 sq.m. is available for sale. Adjacent to green space of regular shape and flat surface with access via a registered road with a total road frontage of approximately 18m. The property falls into Zone Ka8, with a building factor of 60%, coverage of 35%, and permission for 2 floors (8.3m) of construction....