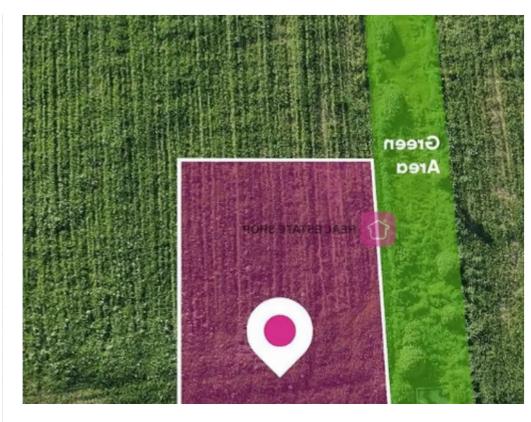

**Estate ID:** 60247

**Ref:** ba5414413

Total plot's-land's area: **571 m**<sup>2</sup>

Coverage: 35 %

Available from: 2024-09-04

Offered at: **79,000** 

Гуре: **Residentia** 

Residential plot near Panagia Evangelistria Church in the Dali Municipality. area 571 sq.m. is available for sale. Adjacent to green space of regular shape and flat surface with access via a registered road with a total road frontage of approximately 18m. The property falls into Zone Ka8, with a building factor of 60%, coverage of 35%, and permission for 2 floors (8.3m) of construction....