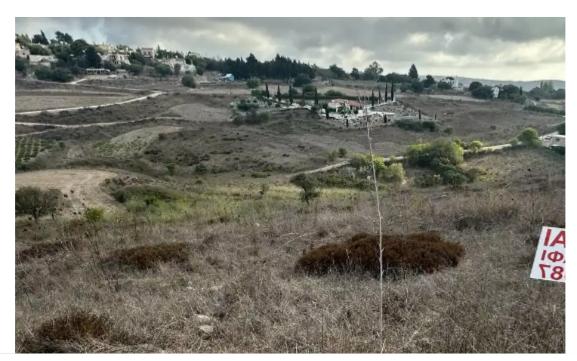

## (Share) Tourist land 5500 m<sup>2</sup> €260.000

Paphos, Pano-Arodes-8703, Cyprus

This ad is presented by listings admin, under supervision from , Licensed Real Estate Agent Reg no: 1234, Lic no: 603/E