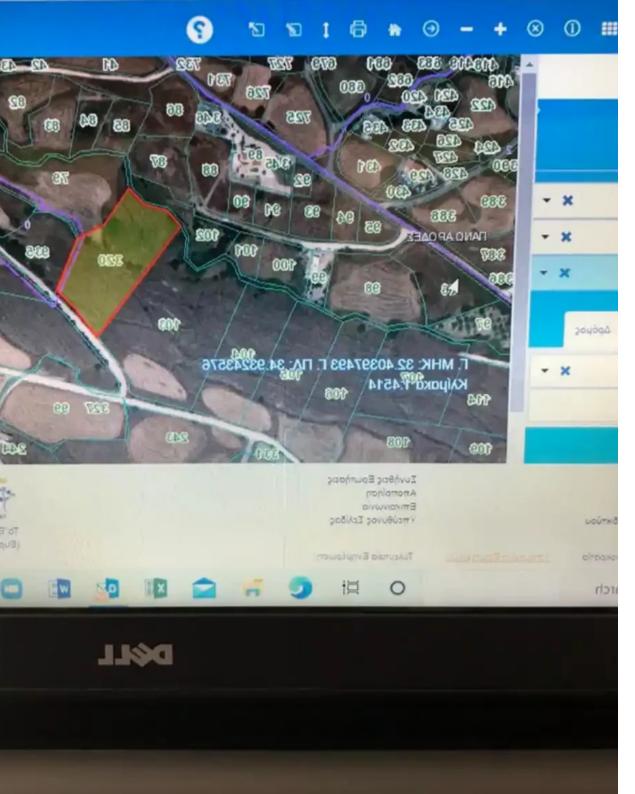

**Offered at:** €260,000

**Estate ID:** 60248

**Ref:** ba5414164

m²
Total plot's-land's area: 5500 m²

Available from: 2024-09-04

""""?????? ???? ?????? ???? ???? ?????"""...

## **Estate on map:**

Website: realty.com.cy/p/(share)-tourist-land-5500-m²-

€260.000-ba5414164

Email: info@rimatech.com.cy

**Phone:** +35795958898 // +35725714014

This ad is presented by listings admin, under supervision from,