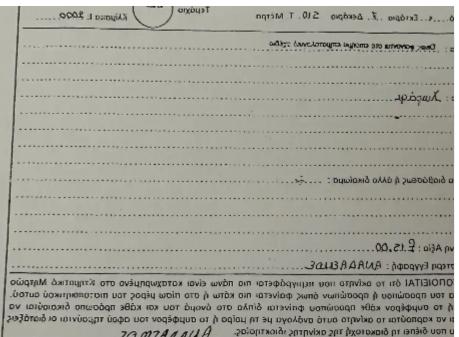

**Offered at:** €260,000

**Estate ID:** 60248

**Ref:** ba5414164

m²
Total plot's-land's area: 5500 m²

Available from: 2024-09-04

""""?????? ???? ?????? ???? ???? ?????"""...