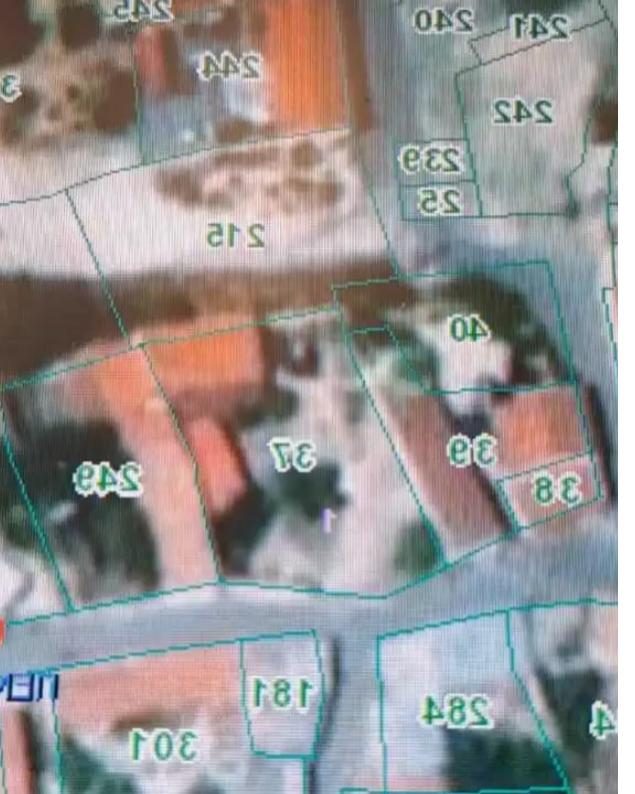

**Estate ID:** 60249

Ref: ba5414001

EMEROK
ENTAKOMO
O XOPIO
: — TEIP. MÉIPO: 140

are entanne Kronariko avekin

+--
+ Total plot's-land's area: 140 m²

Coverage: 70 %

Density: **120** %

Available from: 2024-09-04

Offered at: 60,00

Гуре: **Residential** 

mage pot found or type unknown

Planning zone: H1

Residential Plot in Pentakomo Village. You can build 3 level building (Ht 11.40m) 100sqm each level. 15 m drive from Limassol and 5 min from Governor's beach....