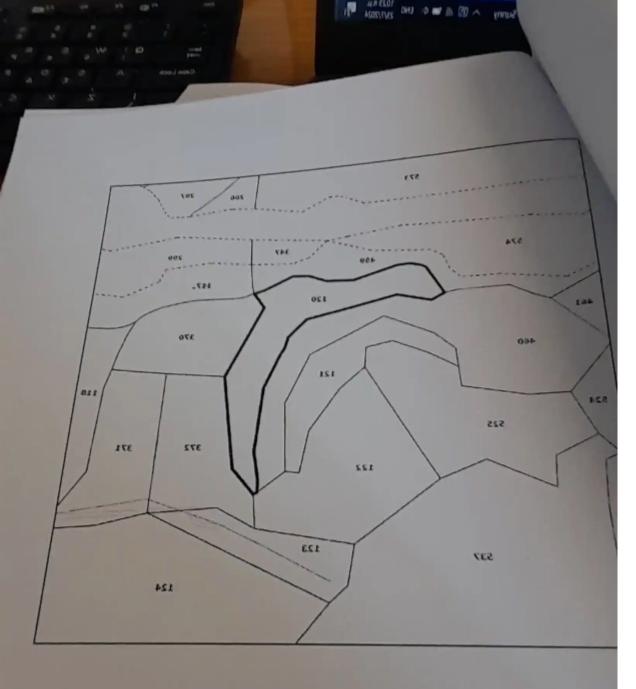

## Residential land 2600 m<sup>2</sup> €43.000

Limassol, Agia-Varvaras-Church-Zakaki-3047, Cyprus This ad is presented by listings admin, under supervision from, Licensed Real Estate Agent Reg no: 1234, Lic no: 603/E

Offered at: € 39,000 Estate ID: 60250 Ref: ba5413656

""Xorafi kato platres Nero,revma""...