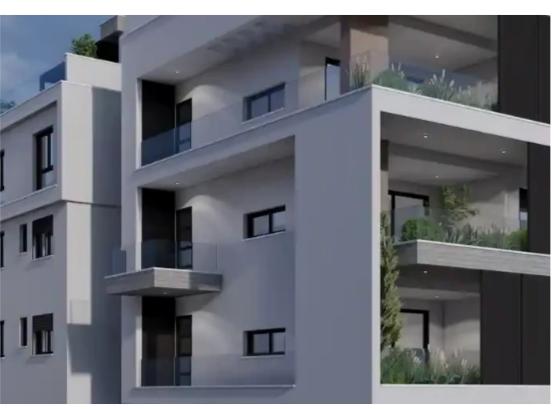

Offered at: 270,000

Type: Apartment

""""The apartment is located in a central location of Ypsonas, close to many amenities and services. The building consists of 8 apartments in total and 3 floors. The apartment benefits of its own Photovoltaic system and enjoys great views. - Interior Area: 105sqm - Covered Veranda: 17.5sqm - Uncovered Veranda: 16sqm - Roof Garden: 46sqm"""""...