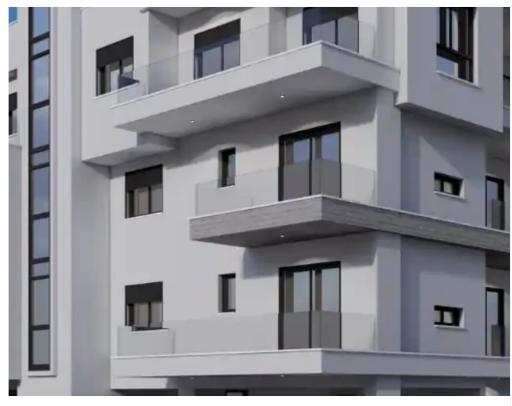

Offered at: 270,000

Type: Apartment

""""The apartment is located in a central location of Ypsonas, close to many amenities and services. The building consists of 8 apartments in total and 3 floors. The apartment benefits of its own Photovoltaic system and enjoys great views. - Interior Area: 105sqm - Covered Veranda: 17.5sqm - Uncovered Veranda: 16sqm - Roof Garden: 46sqm"""""...