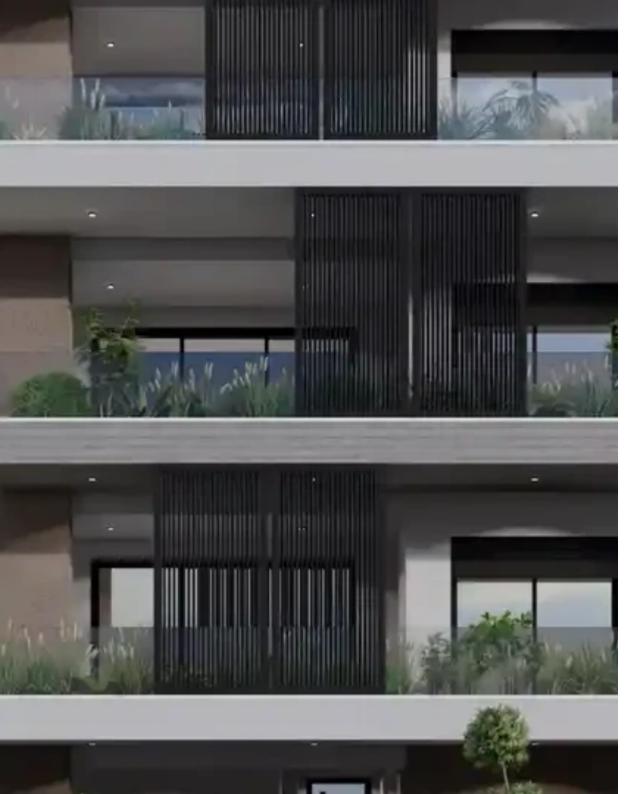

Offered at: 270,000

Type: Apartment

""""The apartment is located in a central location of Ypsonas, close to many amenities and services. The building consists of 8 apartments in total and 3 floors. The apartment benefits of its own Photovoltaic system and enjoys great views. - Interior Area: 105sqm - Covered Veranda: 17.5sqm - Uncovered Veranda: 16sqm - Roof Garden: 46sqm"""""...