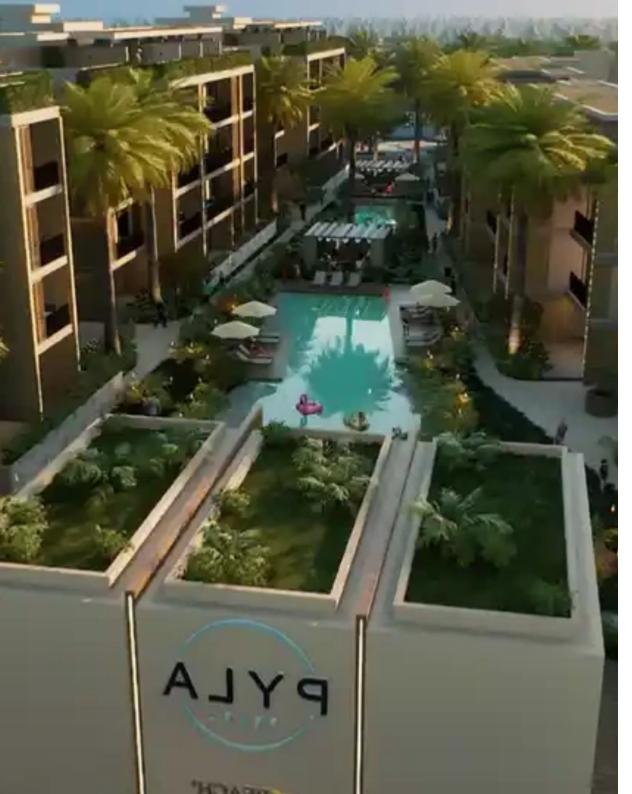

Type: Apartment

1-bedroom apartment f?r s?le Location Luxurious apartment is part of our gated compound Pyla Pearl in Larnaca, Cyprus located in a strategic location:

Beach (4 min). The British University of Central Lancashire (4 min). Services (5 min) (Restaurants, Pharmacies, Banks, Supermarkets). Parks (6 min).

Price 173,000 EUR + VAT Down payment: 8,650 EUR and the rest in 19 instalments. Return on Investment (ROI): 5-9%. Area Livable Area (Internal + Balcony): 66.4 m² What does the apartment include? Spacious bedroom with a separate bathroom with high-quality finishes. A comfortable living room with direct access to private balconies. A modern kitchen equipped with wardrobes and Kitchen Cabine...