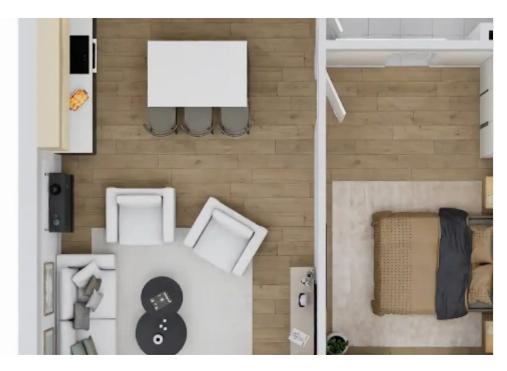

Price 173,000 EUR + VAT Down payment: 8,650 EUR and the rest in 19 instalments. Return on Investment (ROI): 5-9%. Area Livable Area (Internal + Balcony): 66.4 m² What does the apartment include? Spacious bedroom with a separate bathroom with high-quality finishes. A comfortable living room with direct access to private balconies. A modern kitchen equipped with wardrobes and Kitchen Cabine...