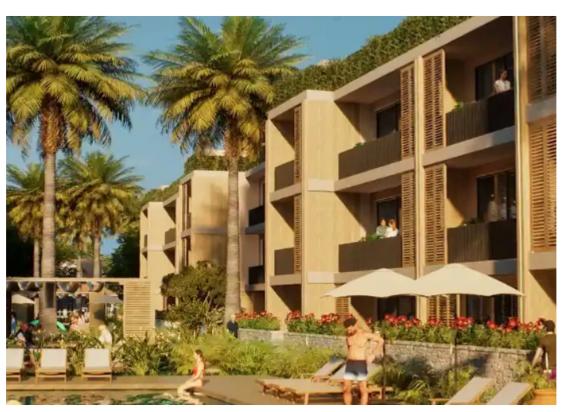

Type: Apartment

1-bedroom apartment f?r s?le Location Luxurious apartment is part of our gated compound Pyla Pearl in Larnaca, Cyprus located in a strategic location:

Beach (4 min). The British University of Central Lancashire (4 min). Services (5 min) (Restaurants, Pharmacies, Banks, Supermarkets). Parks (6 min).

Price 173,000 EUR + VAT Down payment: 8,650 EUR and the rest in 19 instalments. Return on Investment (ROI): 5-9%. Area Livable Area (Internal + Balcony): 66.4 m² What does the apartment include? Spacious bedroom with a separate bathroom with high-quality finishes. A comfortable living room with direct access to private balconies. A modern kitchen equipped with wardrobes and Kitchen Cabine...