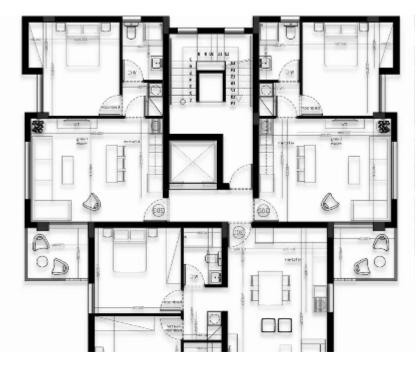

**Offered at:** € 340,000

**Estate ID:** 60271

**Ref:** ba5412785

NET internal area: 160

Bathrooms: 2

Bedrooms: 2

Parking spaces: Covered cars

Available from: 2024-09-04

Offered at: 340,000

Type: **Penthouse** 

Each and every detail is vital, and this is why, in Emeralda Two, the idea was to craft an outstanding design that combines the best of both worlds, the world of comfort and the world of elegance with a discrete touch of minimalism that breeds one of the best designed projects in the area of Mesa Getonia in Limassol. The project features TWO & DNE bedroom apartments....