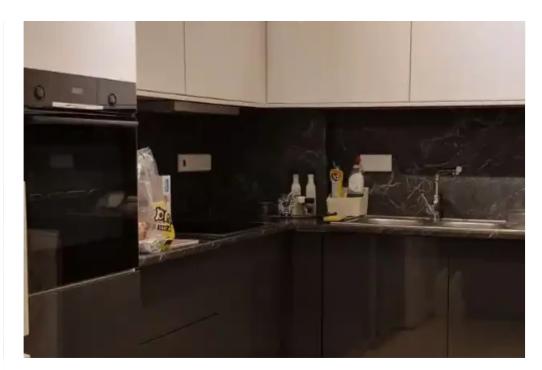

Offered at: 1,200

Type: **Apartmen**t

A recently renovated flat is available for rent in the Episkopi area (near Episkopiana Hotel). The property features an internal area of 82 sqm, a 14 sqm covered veranda, and a 10 sqm storage unit. It is fully furnished and includes a living room, a kitchen with all essential appliances, 2 spacious and bright bedrooms, and 2 bathrooms. The flat is located on the second floor of a 2-story building with a total of 6 apartments....