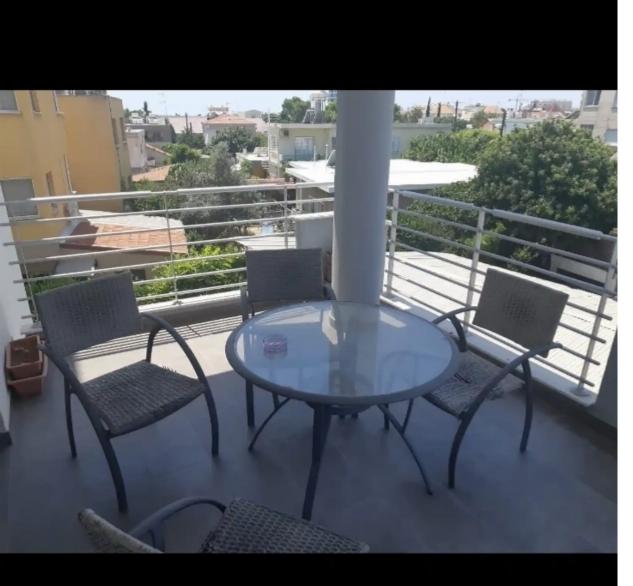

## 1-bedroom apartment to rent €1.200

Limassol, Kleima-Store-Anthoupoli-Kato-Polemidia-4151, Cyprus This ad is presented by listings admin, under supervision from, Licensed Real Estate Agent Reg no: 1234, Lic no: 603/E

**Offered at:** € 1,200

**Estate ID:** 60308

**Ref:** ba5414693

NET internal area: 56

Bathrooms: 1

Bedrooms: 1

Parking spaces: Uncovered cars

Available from: 2024-09-04