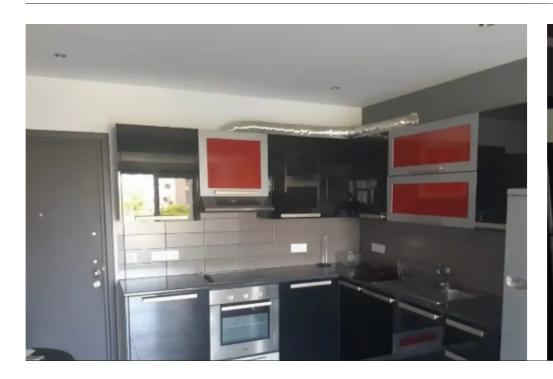

## 1-bedroom apartment to rent €1.200

Limassol, Kleima-Store-Anthoupoli-Kato-Polemidia-4151, Cyprus This ad is presented by listings admin, under supervision from, Licensed Real Estate Agent Reg no: 1234, Lic no: 603/E

**Offered at:** € 1,200

**Estate ID:** 60308

**Ref:** ba5414693

NET internal area: 56

Bathrooms: 1

Bedrooms: 1

Parking spaces: Uncovered cars

Available from: 2024-09-04