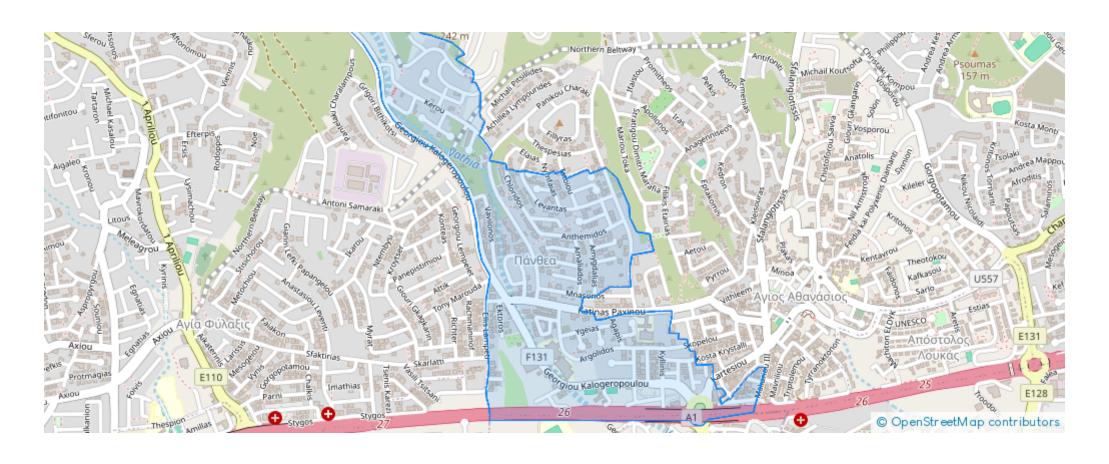

## **Estate on map:**

**Website:** realty.com.cy/p/2-bedroom-penthouse-to-rent-€2.800-

ba5412932

Email: info@rimatech.com.cy

**Phone:** +35795958898 // +35725714014

This ad is presented by listings admin, under supervision from,