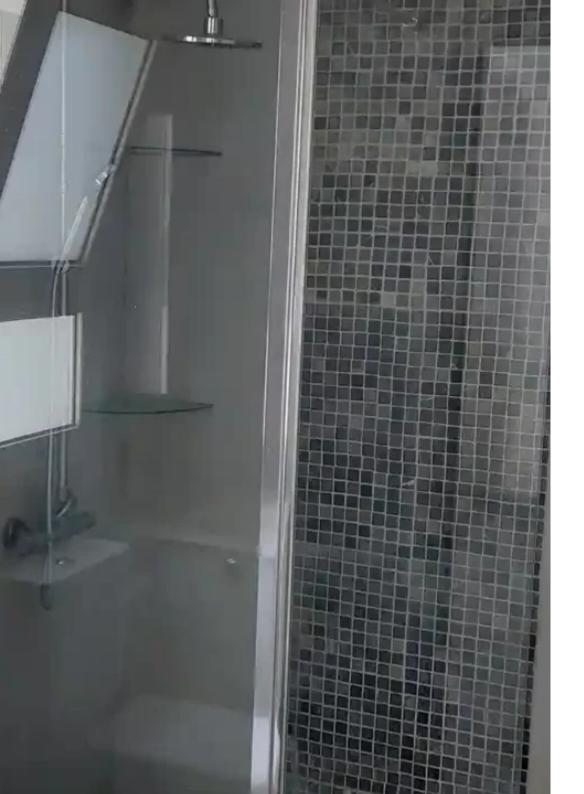

## 1-bedroom semi-detached to rent €1.200

Limassol, Parekklisia-4520 , Cyprus

This ad is presented by listings admin, under supervision from ,
Licensed Real Estate Agent Reg no: 1234, Lic no: 603/E

**Offered at:** €1,200 **Estate ID:** 60370

**Ref:** ba5414351

NET internal area: 60

Bathrooms: 1

Bedrooms: 1

Parking spaces: Uncovered cars

Available from: 2024-09-04

Offered at: 1,200

Type: SemidetachedHouse

""""""A gated complex of 6 semi-detached bungalows with private parking and common expenses included. Large rooms and wardrobes"""""""""...