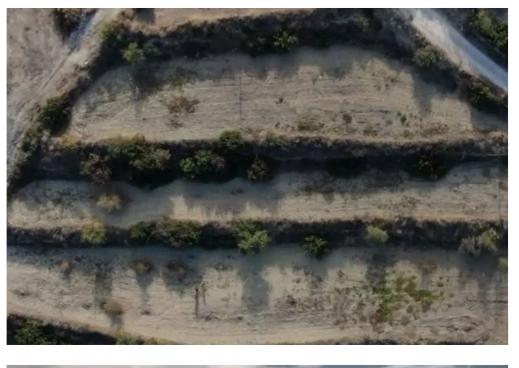

**Estate ID:** 60388

**Ref:** ba5409729

Total plot's-land's area: 6689 m<sup>2</sup>

Coverage: 0 %

Available from: 2024-09-04

Planning zone: ??4

""""Terraced field in Tala. Regular triangular shape, level surface Split into 5 flat surface terraces. 6689 square metres Enjoying panoramic sea views, this large plot holds significant advantages due to both its size and stunning location. Located in a peaceful secluded area, but close to all amenities. 5 minutes from centre of Tala. 15 minutes from centre of Paphos. Road access. Beautiful sea and mountain view. Good potential for land development, urban developing coming closer rapidly. Land is increasing in price exponentially, with the potential to soon gain residential status. Land survey was conducted. Over 130 crop trees planted. A lot of exotic trees of high medical value. M...