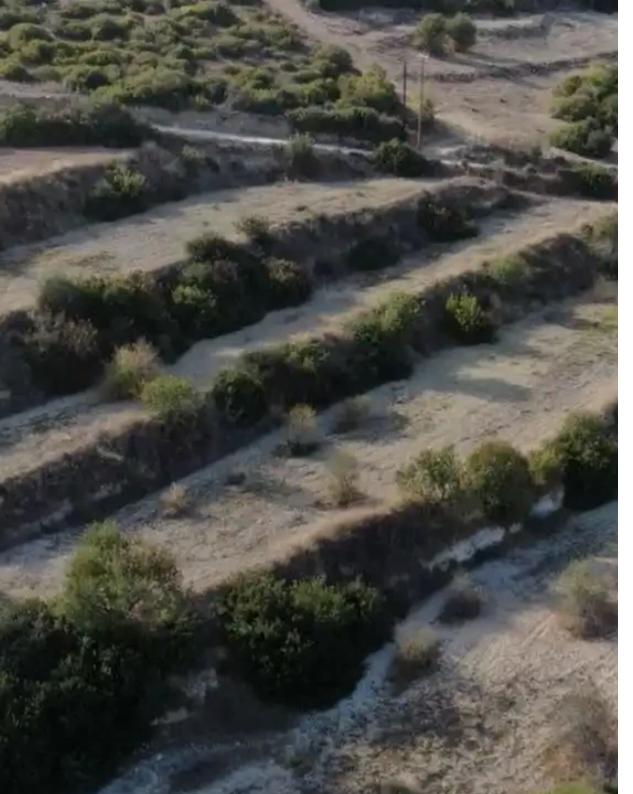

**Estate ID:** 60388

**Ref:** ba5409729

Total plot's-land's area: 6689 m<sup>2</sup>

Coverage: 0 %

Available from: 2024-09-04

Planning zone: ??4

""""Terraced field in Tala. Regular triangular shape, level surface Split into 5 flat surface terraces. 6689 square metres Enjoying panoramic sea views, this large plot holds significant advantages due to both its size and stunning location. Located in a peaceful secluded area, but close to all amenities. 5 minutes from centre of Tala. 15 minutes from centre of Paphos. Road access. Beautiful sea and mountain view. Good potential for land development, urban developing coming closer rapidly. Land is increasing in price exponentially, with the potential to soon gain residential status. Land survey was conducted. Over 130 crop trees planted. A lot of exotic trees of high medical value. M...