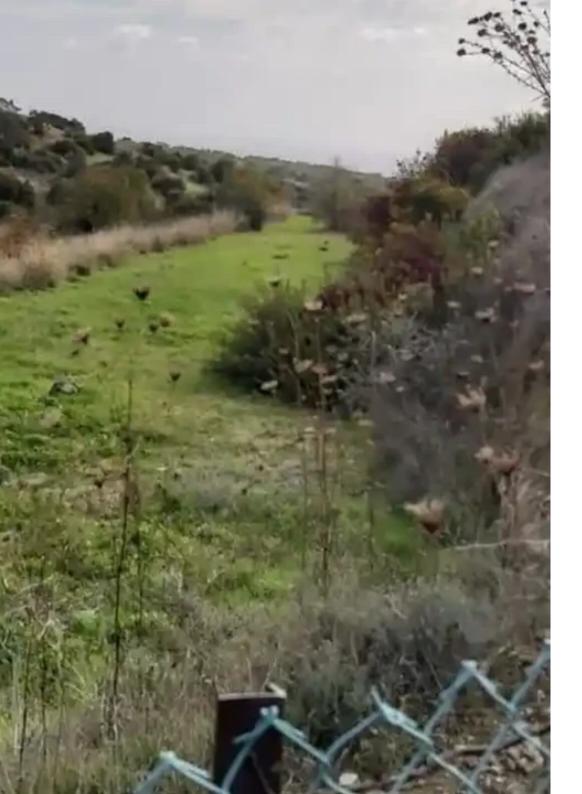

**Estate ID:** 60388

**Ref:** ba5409729

Total plot's-land's area: 6689 m<sup>2</sup>

Coverage: 0 %

Available from: 2024-09-04

Planning zone: ??4

""""Terraced field in Tala. Regular triangular shape, level surface Split into 5 flat surface terraces. 6689 square metres Enjoying panoramic sea views, this large plot holds significant advantages due to both its size and stunning location. Located in a peaceful secluded area, but close to all amenities. 5 minutes from centre of Tala. 15 minutes from centre of Paphos. Road access. Beautiful sea and mountain view. Good potential for land development, urban developing coming closer rapidly. Land is increasing in price exponentially, with the potential to soon gain residential status. Land survey was conducted. Over 130 crop trees planted. A lot of exotic trees of high medical value. M...