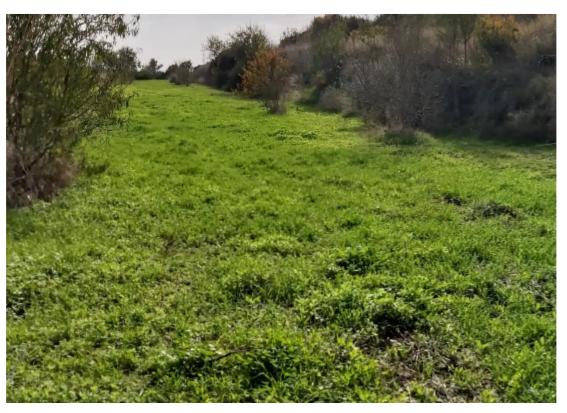

**Estate ID:** 60388

**Ref:** ba5409729

Total plot's-land's area: 6689 m<sup>2</sup>

Coverage: 0 %

Available from: 2024-09-04

Planning zone: ??4

""""Terraced field in Tala. Regular triangular shape, level surface Split into 5 flat surface terraces. 6689 square metres Enjoying panoramic sea views, this large plot holds significant advantages due to both its size and stunning location. Located in a peaceful secluded area, but close to all amenities. 5 minutes from centre of Tala. 15 minutes from centre of Paphos. Road access. Beautiful sea and mountain view. Good potential for land development, urban developing coming closer rapidly. Land is increasing in price exponentially, with the potential to soon gain residential status. Land survey was conducted. Over 130 crop trees planted. A lot of exotic trees of high medical value. M...