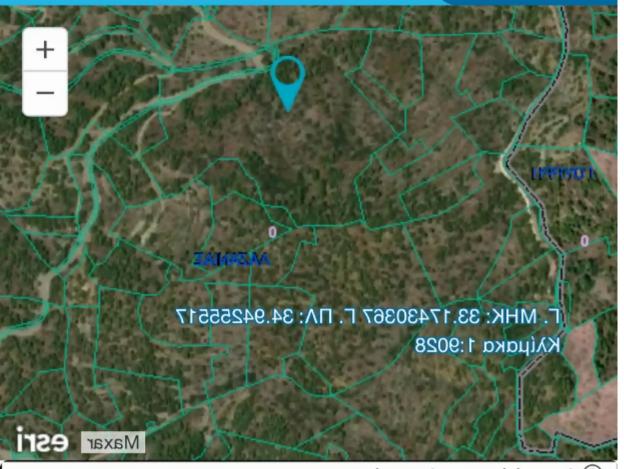

**Offered at:** € 100,000

**Estate ID:** 60391

**Ref:** ba5412118

| ΕΜΒΑΔΟ ΤΕΜΑΧΙΟΥ (σε      | ΛΕΥΚΩΣΙΑ |
|--------------------------|----------|
| ΠΕΡΙΜΕΤΡΟΣ ΤΕΜΑΧΙΟ       | ΛΑΖΑΝΙΑΣ |
| Αξία Γενικής Εκτίμησης 1 |          |

| KANY | ΔΟΜΗΣΗ | Ο ΕΜΒΑΔΟΥ |
|------|--------|-----------|
| 0.4  | 0.4    |           |

+--
→ Total plot's-land's area: 54000 m²

Coverage: 10 %

Density: 10 %

Available from: 2024-09-04

Offered at: 100,000

Type: Agricultural

mage not found or type unknown

Planning zone: ?????????????