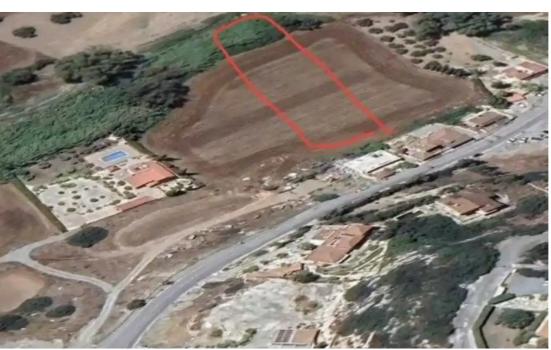

**Offered at:** € 400,000

**Estate ID:** 60392

**Ref:** ba5412062

Total plot's-land's area: 2733 m<sup>2</sup>

Coverage: 30 %

Available from: 2024-09-04

Planning zone: **H5** 

Two (2) Residential fields located in Pyrgos village (Limassol). 1st: 1673sq.m. 2nd: 1060sq.m. Building factor: 30% >To be sold together< \*agents excluded\* Asking Price: €400000 (for both)...

## **Estate on map:**

Website: realty.com.cy/p/residential-land-2733-m²-€400.000-

ba5412062

Email: info@rimatech.com.cy

**Phone:** +35795958898 // +35725714014

This ad is presented by listings admin, under supervision from,