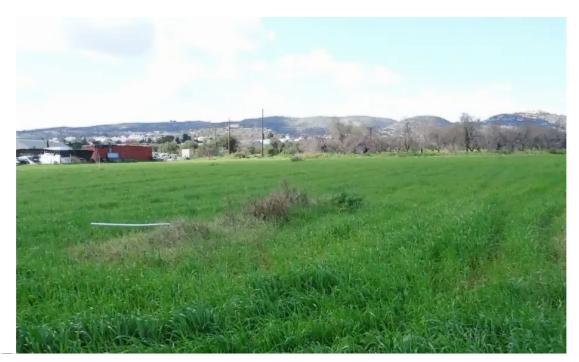

**Estate ID:** 60393

**Ref:** ba5412736

m² |
Total plot's-land's area: 7358 m²

Coverage: 0 %

Available from: 2024-09-04

Offered at: 1,100,000

Planning zone: ??5

""""Industrial plot of land at the Mesogi Industrial Area, is readily available for sale. The plot of land abuts the Kosta Spyrou main road."""...