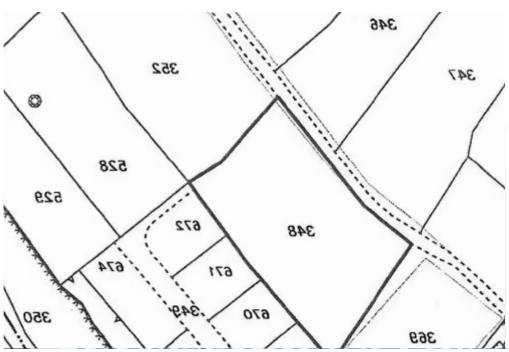

**Estate ID:** 60393

**Ref:** ba5412736

m² |
Total plot's-land's area: 7358 m²

Coverage: 0 %

Available from: 2024-09-04

Offered at: 1,100,000

Planning zone: ??5

""""Industrial plot of land at the Mesogi Industrial Area, is readily available for sale. The plot of land abuts the Kosta Spyrou main road."""...