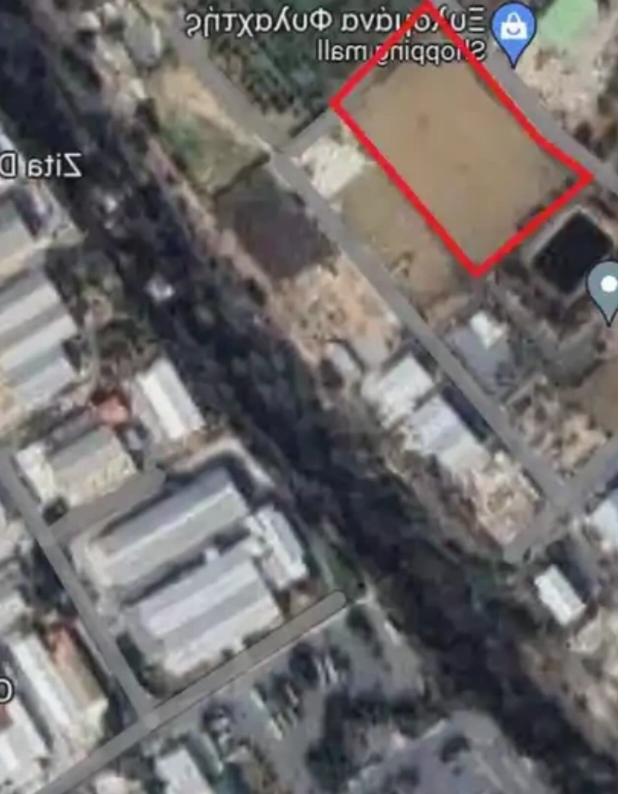

**Estate ID:** 60393

**Ref:** ba5412736

m² |
Total plot's-land's area: 7358 m²

Coverage: 0 %

Available from: 2024-09-04

Offered at: 1,100,000

Planning zone: ??5

""""Industrial plot of land at the Mesogi Industrial Area, is readily available for sale. The plot of land abuts the Kosta Spyrou main road."""...