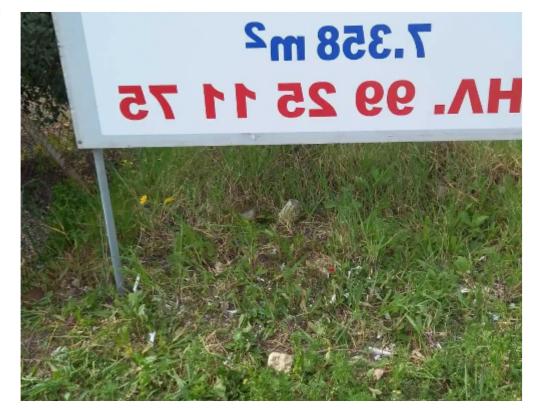

## Industrial land 7358 m<sup>2</sup> €1.100.000

Paphos, Tremithousa-8270, Cyprus

This ad is presented by listings admin, under supervision from,

Licensed Real Estate Agent Reg no: 1234, Lic no: 603/E

**Offered at:** € 1,100,000

**Estate ID:** 60393

**Ref:** ba5412736

m² |
Total plot's-land's area: 7358 m²

Coverage: 0 %

Available from: 2024-09-04

Offered at: 1,100,000

Planning zone: ??5

""""Industrial plot of land at the Mesogi Industrial Area, is readily available for sale. The plot of land abuts the Kosta Spyrou main road."""...