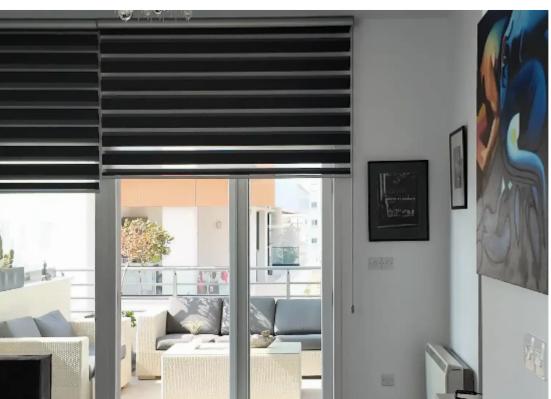

## 2-bedroom apartment to rent €2.000

Limassol, Kodobathkia-Mesa-Geitonia-4001, Cyprus

This ad is presented by listings admin, under supervision from,

Licensed Real Estate Agent Reg no: 1234, Lic no: 603/E

**Offered at:** € 1,350

**Estate ID:** 60480

**Ref:** ba5418876

NET internal area: 70

Bathrooms: 1

Bedrooms: 1

Parking spaces: Uncovered cars

Available from: 2024-09-05