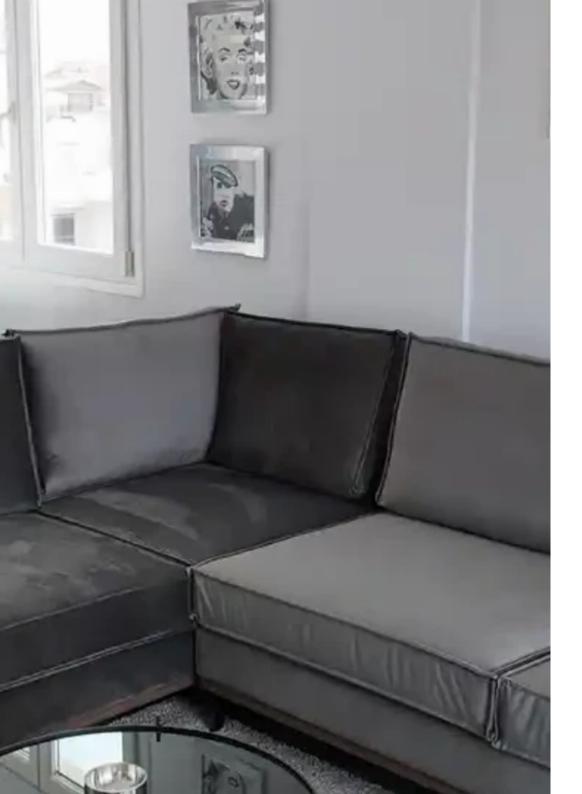

## 2-bedroom apartment to rent €2.000

Limassol, Kodobathkia-Mesa-Geitonia-4001, Cyprus

This ad is presented by listings admin, under supervision from,

Licensed Real Estate Agent Reg no: 1234, Lic no: 603/E

**Offered at:** € 1,350

**Estate ID:** 60480

**Ref:** ba5418876

NET internal area: 70

Bathrooms: 1

Bedrooms: 1

Parking spaces: Uncovered cars

Available from: 2024-09-05