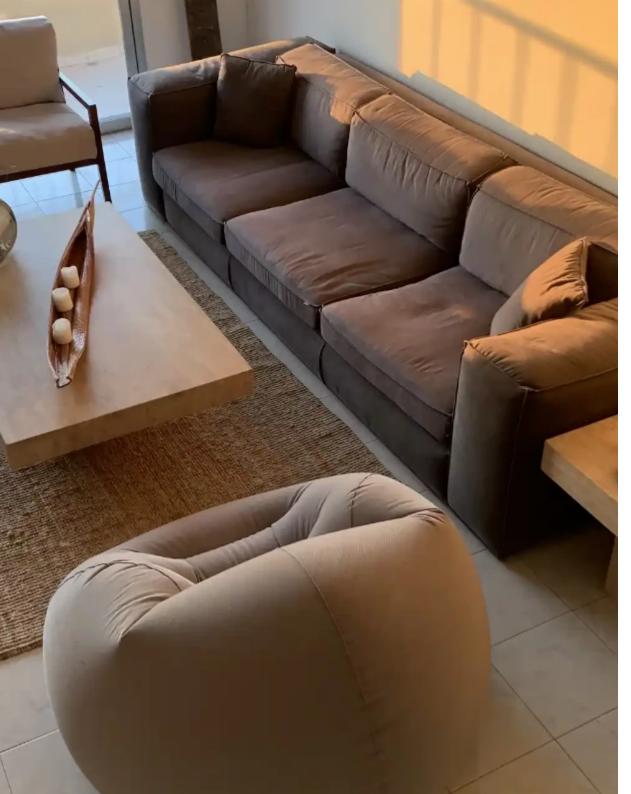

## 2-bedroom penthouse to rent €1.680

Limassol, Grigori-Afxentiou-Timou-Prodromou-Mesa-Geitonia-4003, Cyprus

This ad is presented by listings admin, under supervision from , Licensed Real Estate Agent Reg no: 1234, Lic no: 603/E

**Offered at:** € 1,680

**Estate ID:** 60493

**Ref:** ba5418160

NET internal area: 150

Bathrooms: 1

Bedrooms: 2

Parking spaces: Covered cars

Available from: 2024-09-05

Offered at: 1,680

Type: Penthouse