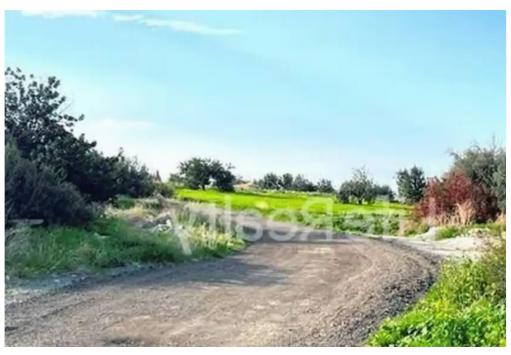

Type: Residentia

piece of land is situated just 15 minutes from Limassol city center and just a 3-minute drive from the highway, providing effortless access to all the essential amenities. The field has a registered road right i the front, ensuring convenient and straightforward accessibility. With an impressive building density of 90%, this residential field offers the potential to construct a three-floor building, reaching a maximum height of 13.5 meters. The land's smooth and even surface enhances its development potential, making it an exceptional...