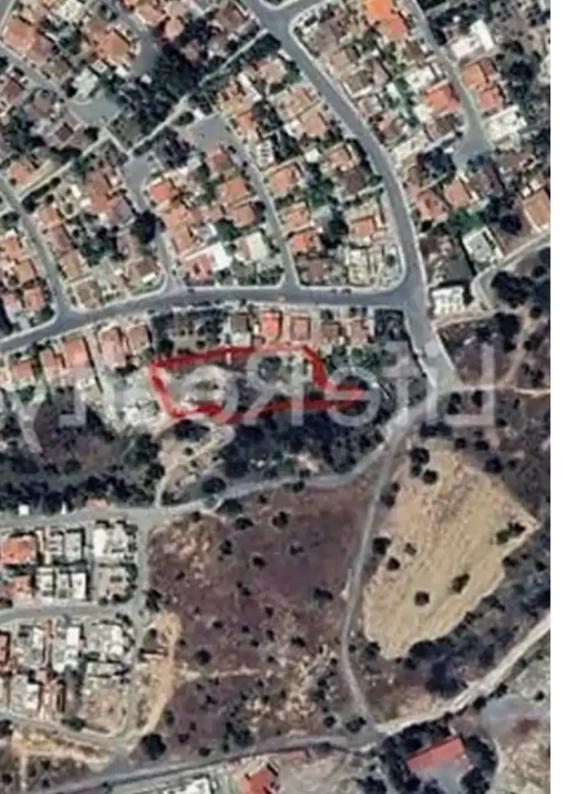

Type: Residentia

piece of land is situated just 15 minutes from Limassol city center and just a 3-minute drive from the highway, providing effortless access to all the essential amenities. The field has a registered road right i the front, ensuring convenient and straightforward accessibility. With an impressive building density of 90%, this residential field offers the potential to construct a three-floor building, reaching a maximum height of 13.5 meters. The land's smooth and even surface enhances its development potential, making it an exceptional...