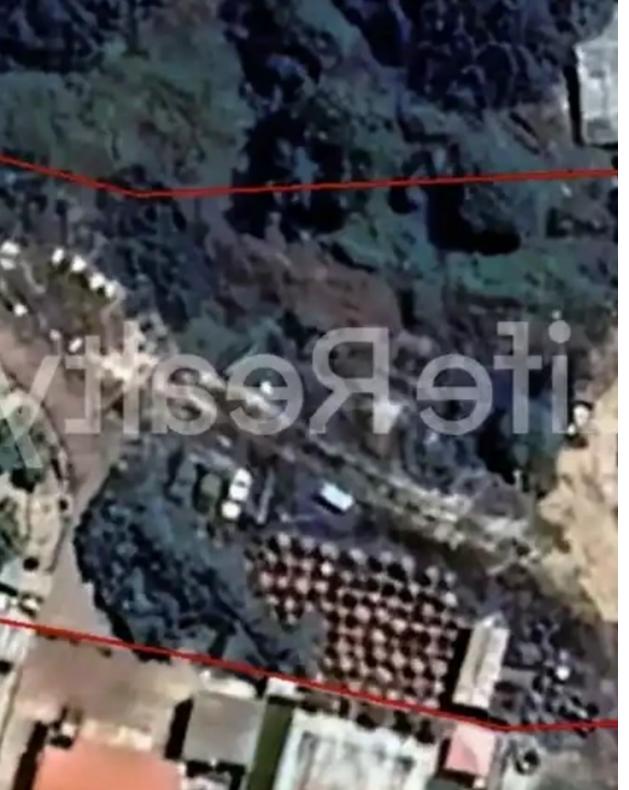

Type: Residentia

piece of land is situated just 15 minutes from Limassol city center and just a 3-minute drive from the highway, providing effortless access to all the essential amenities. The field has a registered road right i the front, ensuring convenient and straightforward accessibility. With an impressive building density of 90%, this residential field offers the potential to construct a three-floor building, reaching a maximum height of 13.5 meters. The land's smooth and even surface enhances its development potential, making it an exceptional...