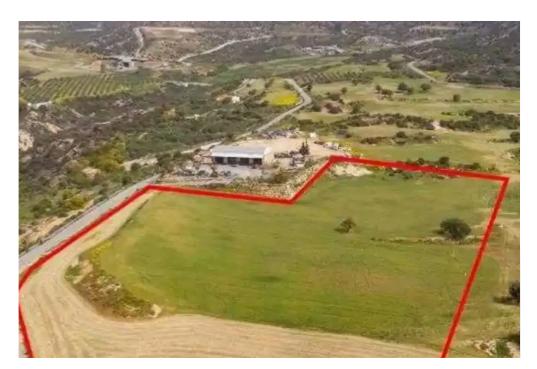

## Agricultural land 24700 m<sup>2</sup>

Larnaka, Maroni-7737, Cyprus

This ad is presented by listings admin, under supervision from ,

Licensed Real Estate Agent Reg no: 1234, Lic no: 603/E

**Offered at:** € 1,000,000

**Estate ID:** 60538

**Ref:** ba5415679

m² |
Total plot's-land's area: 24700 m²

Density: 10 %

Available from: 2024-09-05

Type: **Agricultural** 