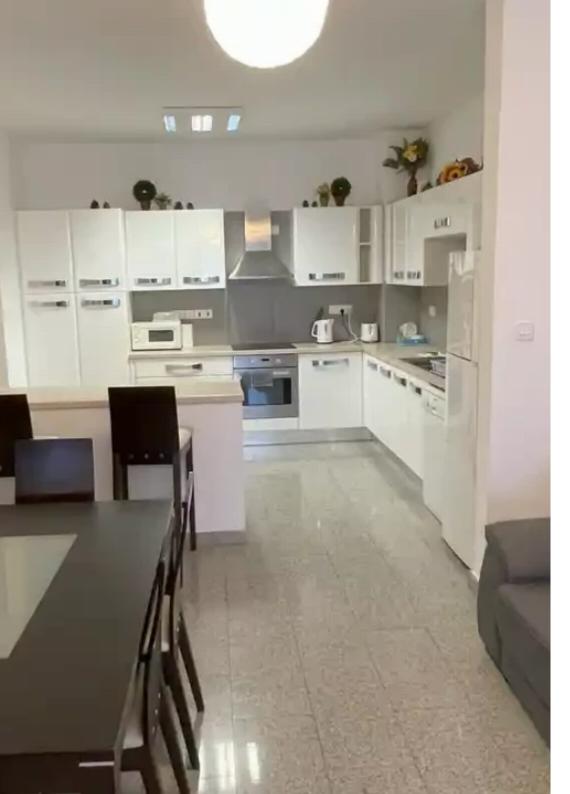

## 2-bedroom apartment f?r s?le €285.000

Limassol, Old-Bridge-And-Royal-Gardens-Potamos-Germasogeias-4041, Cyprus

This ad is presented by listings admin, under supervision from , Licensed Real Estate Agent Reg no: 1234, Lic no: 603/E