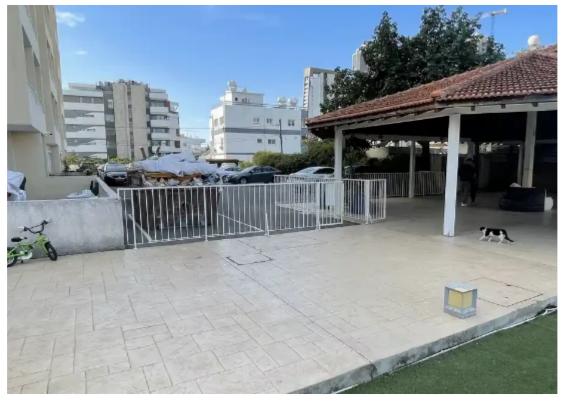

## 2-bedroom apartment f?r s?le €285.000

Limassol, Old-Bridge-And-Royal-Gardens-Potamos-Germasogeias-4041, Cyprus

This ad is presented by listings admin, under supervision from , Licensed Real Estate Agent Reg no: 1234, Lic no: 603/E