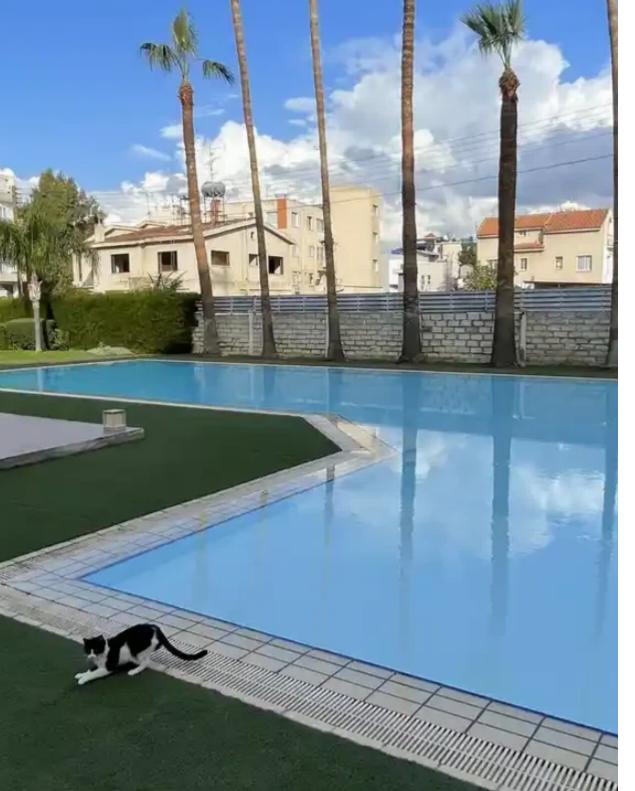

## 2-bedroom apartment f?r s?le €285.000

Limassol, Old-Bridge-And-Royal-Gardens-Potamos-Germasogeias-4041, Cyprus

This ad is presented by listings admin, under supervision from , Licensed Real Estate Agent Reg no: 1234, Lic no: 603/E