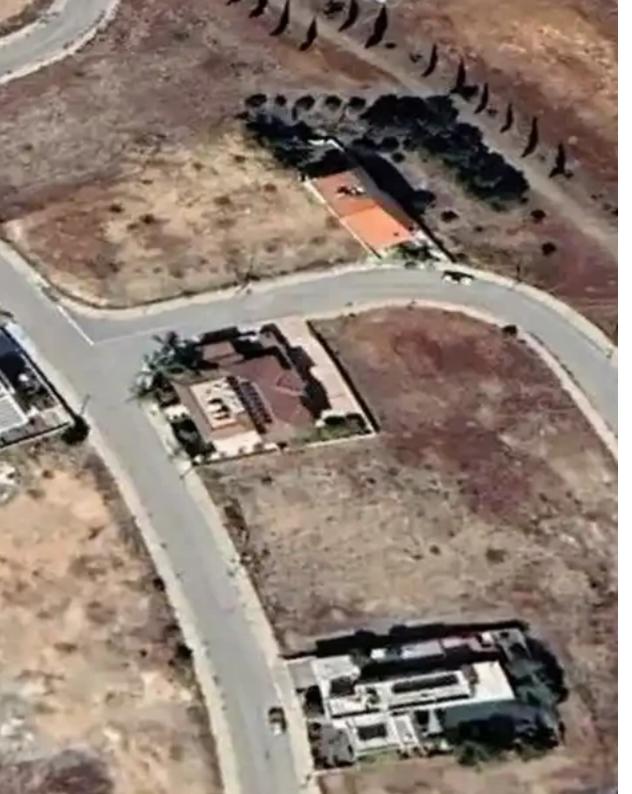

**Offered at:** € 225,000

**Estate ID:** 60568

**Ref:** ba5416791

Total plot's-land's area: 531 m<sup>2</sup>

Available from: 2024-09-05

Offered at: 225,00

Type: Residentia

Residential plot available for sale in Stelmek area, close to all local amenities with easy access to the city center. The plot's total area is 531sqm and it falls within ??6 planning zone with 80% building density and 45% coverage factor over two floors. The plot is benefiting of a flat surface and a frontage of 24m approximately and it is ideal for the construction of two houses....