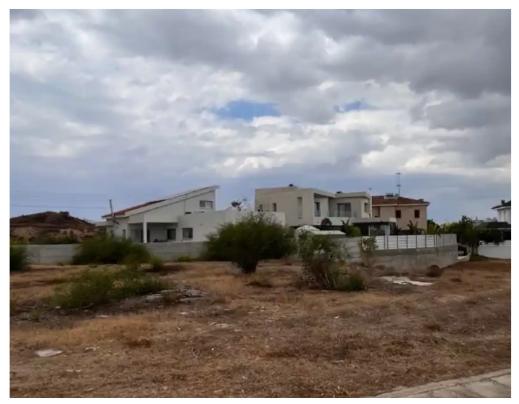

**Offered at:** € 225,000

**Estate ID:** 60568

**Ref:** ba5416791

Total plot's-land's area: 531 m<sup>2</sup>

Available from: 2024-09-05

Offered at: 225,00

Type: Residentia

Residential plot available for sale in Stelmek area, close to all local amenities with easy access to the city center. The plot's total area is 531sqm and it falls within ??6 planning zone with 80% building density and 45% coverage factor over two floors. The plot is benefiting of a flat surface and a frontage of 24m approximately and it is ideal for the construction of two houses....