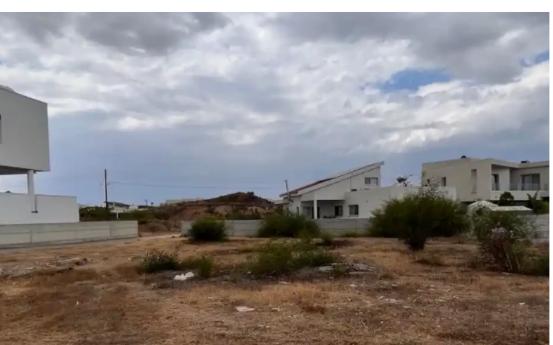

**Offered at:** € 225,000

**Estate ID:** 60568

**Ref:** ba5416791

Total plot's-land's area: 531 m<sup>2</sup>

Available from: 2024-09-05

Offered at: 225,00

Type: Residentia

Residential plot available for sale in Stelmek area, close to all local amenities with easy access to the city center. The plot's total area is 531sqm and it falls within ??6 planning zone with 80% building density and 45% coverage factor over two floors. The plot is benefiting of a flat surface and a frontage of 24m approximately and it is ideal for the construction of two houses....