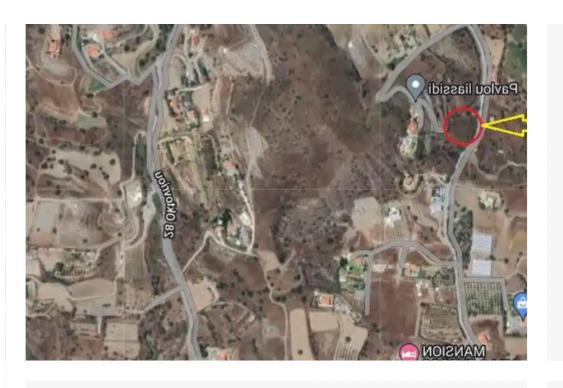

## Residential land 2000 m<sup>2</sup> €400.000

Limassol, Pyrgos-4529, Cyprus

This ad is presented by listings admin, under supervision from ,

Licensed Real Estate Agent Reg no: 1234, Lic no: 603/E

**Offered at:** €400,000

**Estate ID:** 60570

**Ref:** ba5417528

Total plot's-land's area: 2000 m²

Density: 30 %

Available from: 2024-09-05

Offered at: 400,000

Гуре: **Residentia** 

Plot of land in Pyrgos village, residential plot, very nice piece of land, great location!5 minutes to the highway and 8 minutes to the beach. The plot is located in a new developing area which is characterized by new residences and is at a quiet and green environment. The subject land has a road in the front. This plot is ideal for constructing a villa with a large garden and offers all the facilities required for construction and development such as Electricity Supply, Water and Telecommunications in close proximity. This is considered to be an excellent investment opportunity that offers potential buyers good value for money, proximity to the city of Limassol and a quiet living environm...

## **Estate on map:**

Website: realty.com.cy/p/residential-land-2000-m²-€400.000-

ba5417528

Email: info@rimatech.com.cy

**Phone:** +35795958898 // +35725714014

This ad is presented by listings admin, under supervision from,