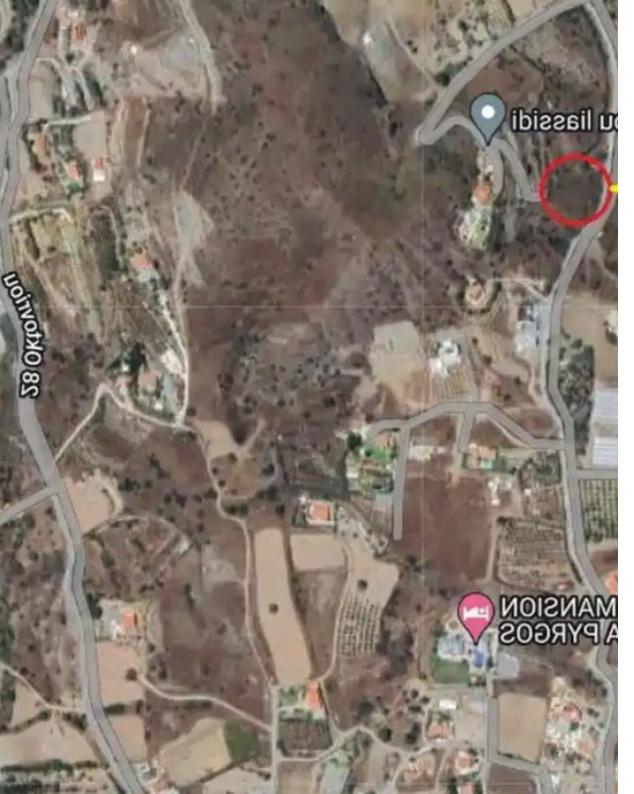

## Residential land 2000 m<sup>2</sup> €400.000

Limassol, Pyrgos-4529, Cyprus

This ad is presented by listings admin, under supervision from ,

Licensed Real Estate Agent Reg no: 1234, Lic no: 603/E

**Offered at:** €400,000

**Estate ID:** 60570

**Ref:** ba5417528

Total plot's-land's area: 2000 m²

Density: 30 %

Available from: 2024-09-05

Offered at: 400,000

Гуре: **Residentia** 

Plot of land in Pyrgos village, residential plot, very nice piece of land, great location!5 minutes to the highway and 8 minutes to the beach. The plot is located in a new developing area which is characterized by new residences and is at a quiet and green environment. The subject land has a road in the front. This plot is ideal for constructing a villa with a large garden and offers all the facilities required for construction and development such as Electricity Supply, Water and Telecommunications in close proximity. This is considered to be an excellent investment opportunity that offers potential buyers good value for money, proximity to the city of Limassol and a quiet living environm...

## **Estate on map:**

Website: realty.com.cy/p/residential-land-2000-m²-€400.000-

ba5417528

Email: info@rimatech.com.cy

**Phone:** +35795958898 // +35725714014

This ad is presented by listings admin, under supervision from,