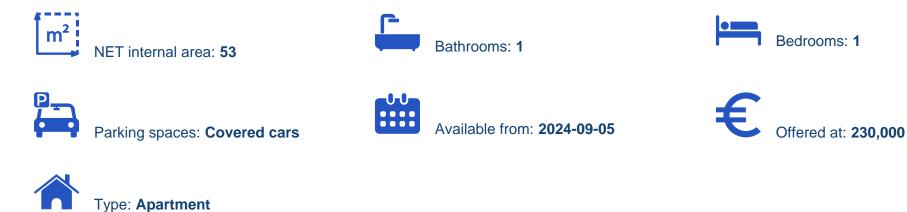

## 1-bedroom apartment f?r s?le €230.000

Limassol, Panthea-Grammar-School-Agios-Athanasios-4105, Cyprus

This ad is presented by listings admin, under supervision from , Licensed Real Estate Agent Reg no: 1234, Lic no: 603/E

Offered at: €230,000 Estate ID: 60578 Ref: ba5418437