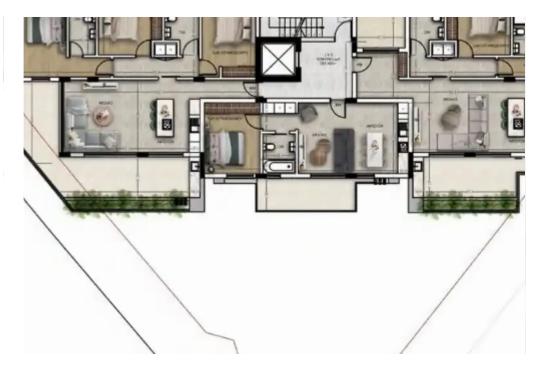

## 1-bedroom apartment f?r s?le €230.000

Limassol, Panthea-Grammar-School-Agios-Athanasios-4105, Cyprus

This ad is presented by listings admin, under supervision from , Licensed Real Estate Agent Reg no: 1234, Lic no: 603/E

Offered at: €230,000 Estate ID: 60578 Ref: ba5418437