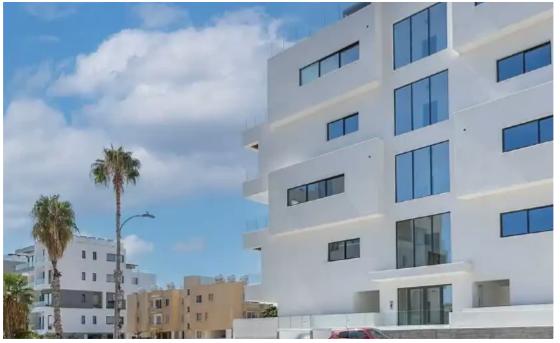

## 2-bedroom apartment f?r s?le €350.000

Paphos, Kato-Paphos-8041, Cyprus

This ad is presented by listings admin, under supervision from , Licensed Real Estate Agent Reg no: 1234, Lic no: 603/E

Offered at: €350,000 Estate ID: 60584 Ref: ba5418569

Flully equipped 2 bedroom apartment Exclusive access to a captivating roof garden Underground parking level Generously sized communal pool with deck and BBQ area Smart home system, VRV system and underfloor heating The flat is located in Kato Paphos in Raspberry Residence (year of construction 2023 Windows : Energy-efficient, durable and thermally insulated aluminium. Marble floors: Elegantly polished, luxuriously smooth and exquisitely crafted. Security: Reliable, high-definition and comprehensive surveillance through a functional CCTV system. Parking and storage place: The flat has its own parking and storage space. Smart Home: Efficient, interconnected, user-friendly and innovative s...