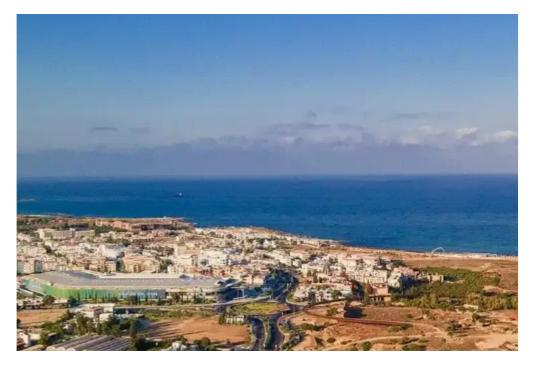

## 2-bedroom apartment f?r s?le €350.000

Paphos, Kato-Paphos-8041, Cyprus

This ad is presented by listings admin, under supervision from , Licensed Real Estate Agent Reg no: 1234, Lic no: 603/E

Offered at: €350,000 Estate ID: 60584 Ref: ba5418569

Flully equipped 2 bedroom apartment Exclusive access to a captivating roof garden Underground parking level Generously sized communal pool with deck and BBQ area Smart home system, VRV system and underfloor heating The flat is located in Kato Paphos in Raspberry Residence (year of construction 2023 Windows : Energy-efficient, durable and thermally insulated aluminium. Marble floors: Elegantly polished, luxuriously smooth and exquisitely crafted. Security: Reliable, high-definition and comprehensive surveillance through a functional CCTV system. Parking and storage place: The flat has its own parking and storage space. Smart Home: Efficient, interconnected, user-friendly and innovative s...