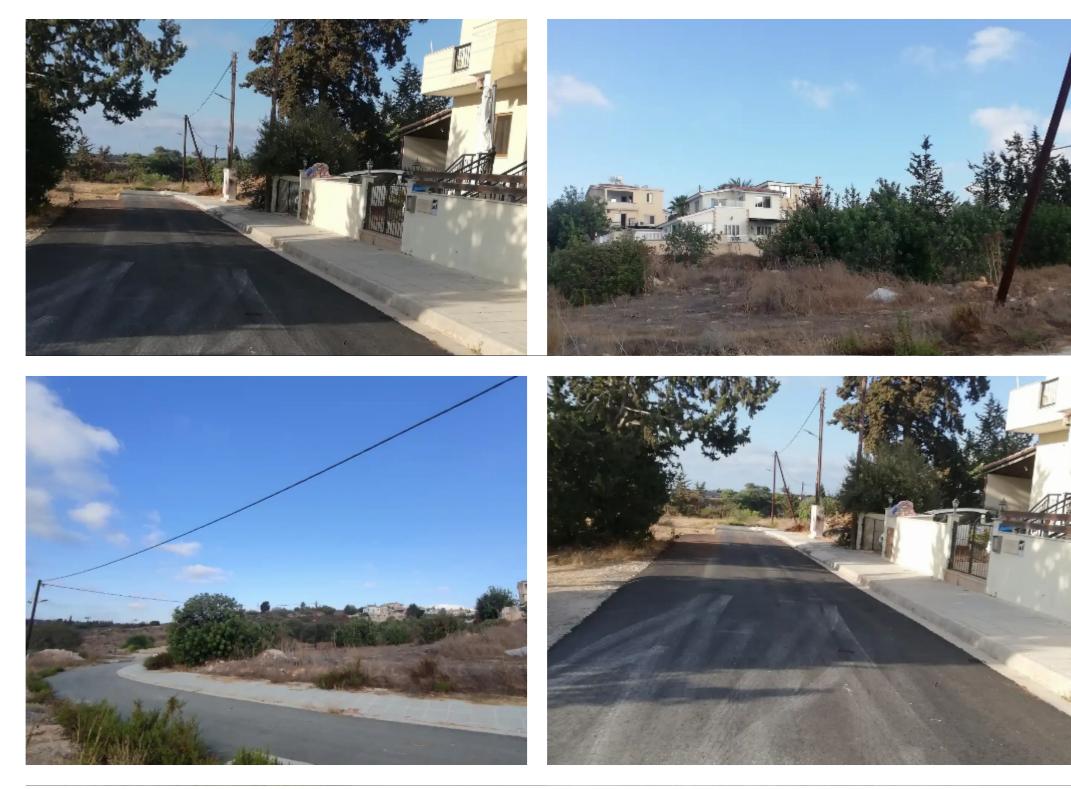

## Residential land 400 m<sup>2</sup>

## €195.000

Paphos, Konia-8300, Cyprus

This ad is presented by listings admin, under supervision from , Licensed Real Estate Agent Reg no: 1234, Lic no: 603/E

Offered at: €195,000 Estate ID: 60613 Ref: ba5344774















## **Estate on map:**









Website: realty.com.cy/p/residential-land-400-m<sup>2</sup>-€195.000-

ba5344774

Email: <a href="mailto:info@rimatech.com.cy">info@rimatech.com.cy</a>

Phone: +35795958898 // +35725714014

This ad is presented by listings admin, under supervision from , Licensed Real Estate Agent Reg no: 1234, Lic no: 603/E