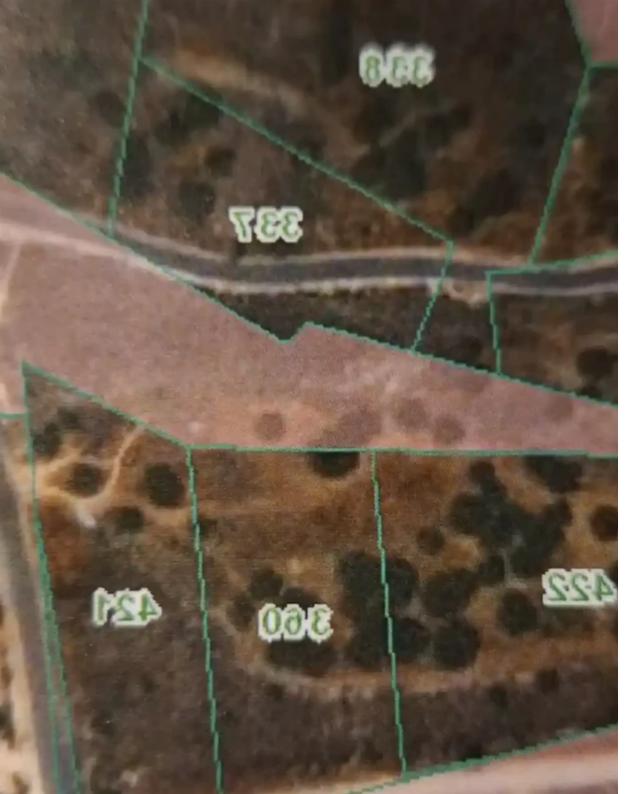

## Residential land 3253 m<sup>2</sup> €100.000

Larnaka, K-Cineplex-Athienites-Agios-Nikolaos-6042, Cyprus
This ad is presented by listings admin, under supervision from,
Licensed Real Estate Agent Reg no: 1234, Lic no: 603/E

m² l

Total plot's-land's area: 1673 m²

Available from: 2024-09-05

Type: Residential

"""2 plots of land for sale in Ayia Anna. The one is H3 and the other is ?3. Please see the photos for the details."""...