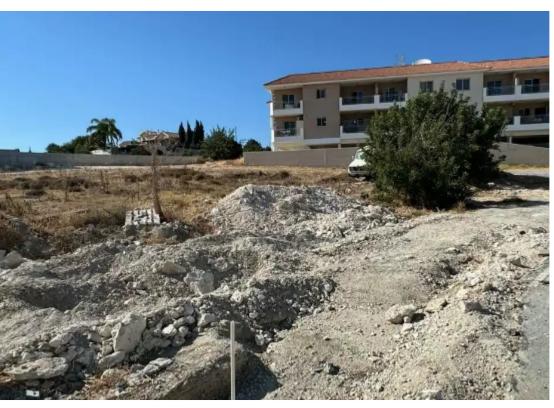

**Offered at:** €280,000

**Estate ID:** 60615

**Ref:** ba5383732

m² |
Total plot's-land's area: 1500 m²

Coverage: 0 %

Available from: 2024-09-05

""""Residential field in a very good location, in a newly developing area of Episkopi with very good access to the motorway and close to all local amenities.""""...