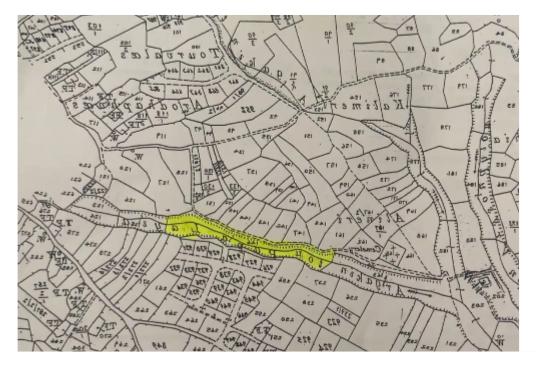

Offered at: €2,000,000 Estate ID: 60617 Ref: ba5386353

| Αριθμός Εγγραφής | ΕΠΑΡΧΙΑ ΠΑΦΟΥ                       |
|------------------|-------------------------------------|
| φύλλο            | ПЕГЕІА                              |
| Σχέδιο           | ΚΛΛΗΠΑΤΣΑΤΖΙ                        |
| Τμήμα            |                                     |
| οιχόμαΤ          | Εκτάρια Δεκάρια 8 Τ.μ. 362          |
| КАтрака          | .ц.Т                                |
| νογικό σχέδιο    | Οπως φαίνονται στο επίσημο Κτηματολ |
|                  | <u>ΙΔΙΟΚΤΗΣΙΑΣ</u>                  |

## Estate on map:

Website: realty.com.cy/p/residential-land-8362-m<sup>2</sup>-€2.000.000-

ba5386353

Email: info@rimatech.com.cy

Phone: +35795958898 // +35725714014

This ad is presented by listings admin, under supervision from , Licensed Real Estate Agent Reg no: 1234, Lic no: 603/E