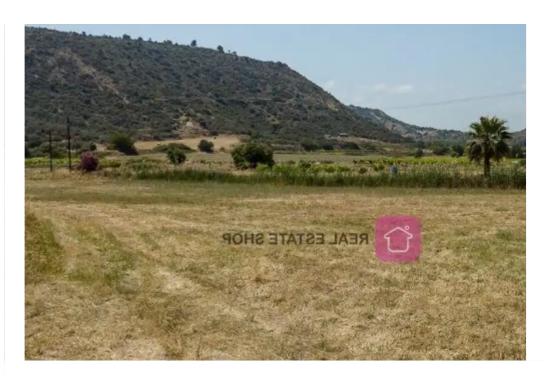

## Residential land 6104 m<sup>2</sup> €275.000

Limassol, Pissouri-4607, Cyprus

This ad is presented by listings admin, under supervision from,

Licensed Real Estate Agent Reg no: 1234, Lic no: 603/E

**Offered at:** €275,000

**Estate ID:** 60618

**Ref:** ba5384253

Total plot's-land's area: 6104 m²

Available from: 2024-09-05

Offered at: 275,00

Type: Residentia

Touristic field in Pissouri village, in Limassol district. It is situated approximately 1.5km northeast of the hotel & Dissouri & Di