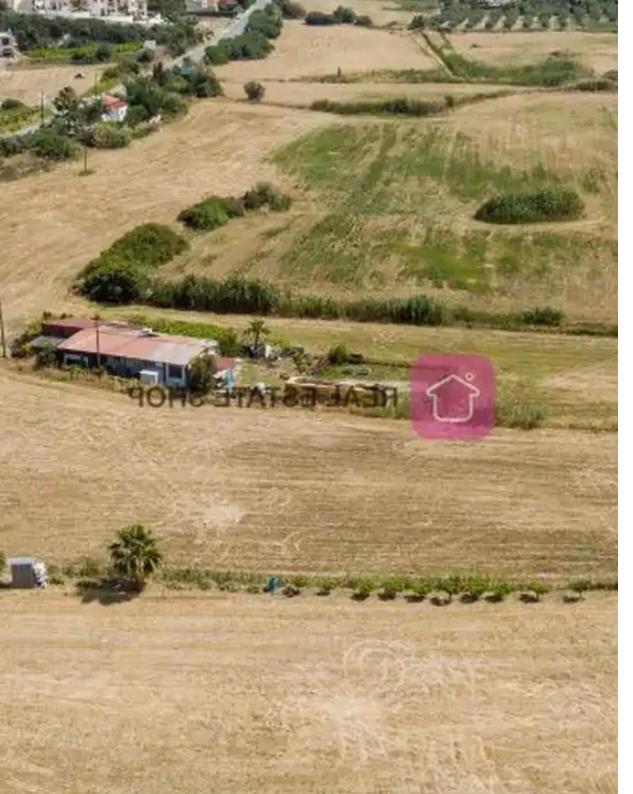

## Residential land 6104 m<sup>2</sup> €275.000

Limassol, Pissouri-4607, Cyprus

This ad is presented by listings admin, under supervision from,

Licensed Real Estate Agent Reg no: 1234, Lic no: 603/E

**Offered at:** €275,000

**Estate ID:** 60618

**Ref:** ba5384253

Total plot's-land's area: 6104 m²

Available from: 2024-09-05

Offered at: 275,00

Type: Residentia

Touristic field in Pissouri village, in Limassol district. It is situated approximately 1.5km northeast of the hotel & Dissouri & Di