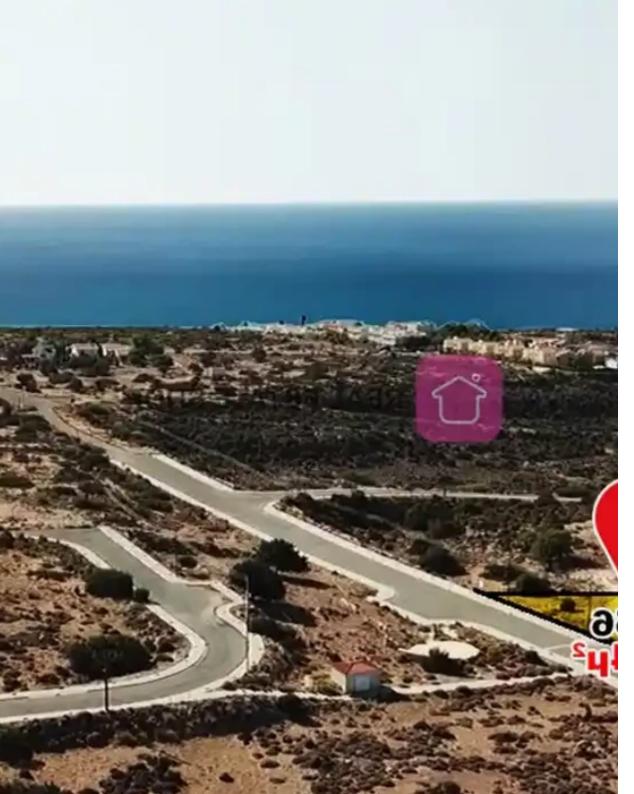

## Residential land 754 m<sup>2</sup> €121.000

Limassol, Pissouri-4607, Cyprus

This ad is presented by listings admin, under supervision from ,

Licensed Real Estate Agent Reg no: 1234, Lic no: 603/E

**Offered at:** € 121,000

**Estate ID:** 60619

**Ref:** ba5384255

Total plot's-land's area: **754 m**<sup>2</sup>

Coverage: 20 %

Available from: 2024-09-05

Offered at: 121,000

Гуре: **Residentia** 

Plot 356 in Pissouri, with unobstructed sea view and has ready title deed for immediate transfer. Property & Deep transfer