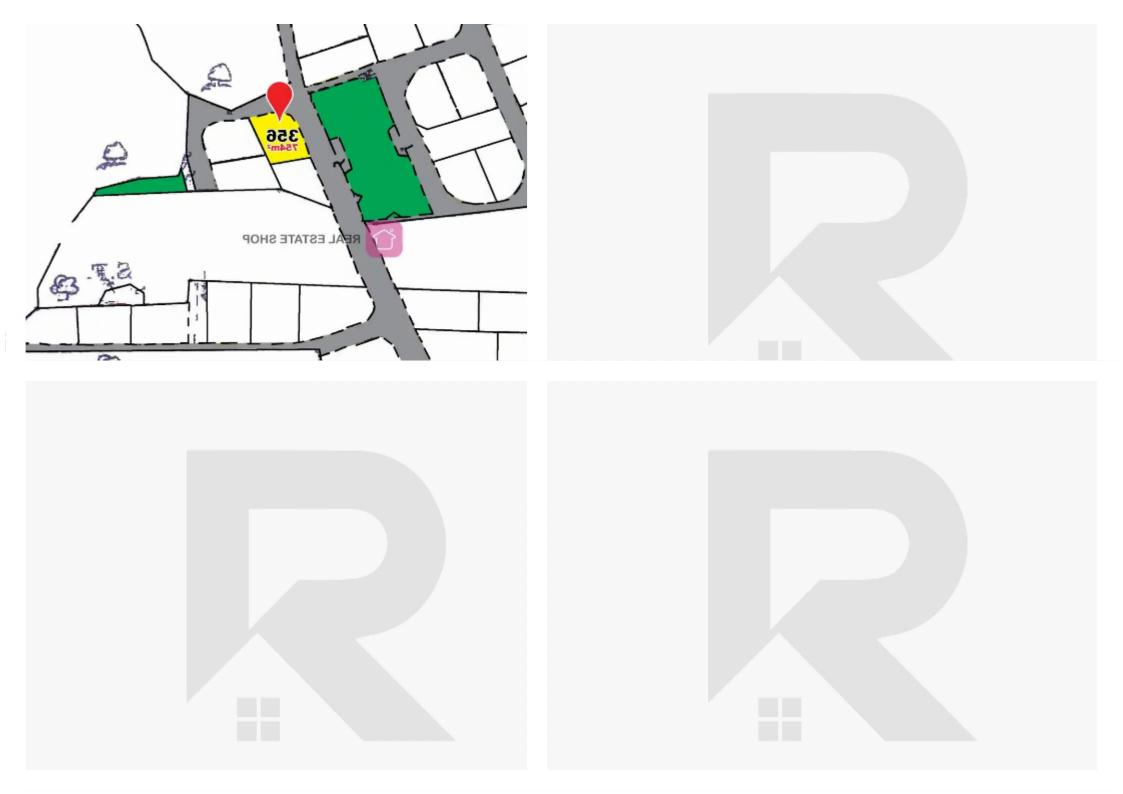

**Estate ID:** 60619

**Ref:** ba5384255

Total plot's-land's area: **754 m**<sup>2</sup>

Coverage: 20 %

Available from: 2024-09-05

Offered at: 121,000

Гуре: **Residentia** 

Plot 356 in Pissouri, with unobstructed sea view and has ready title deed for immediate transfer. Property & Deep transfer