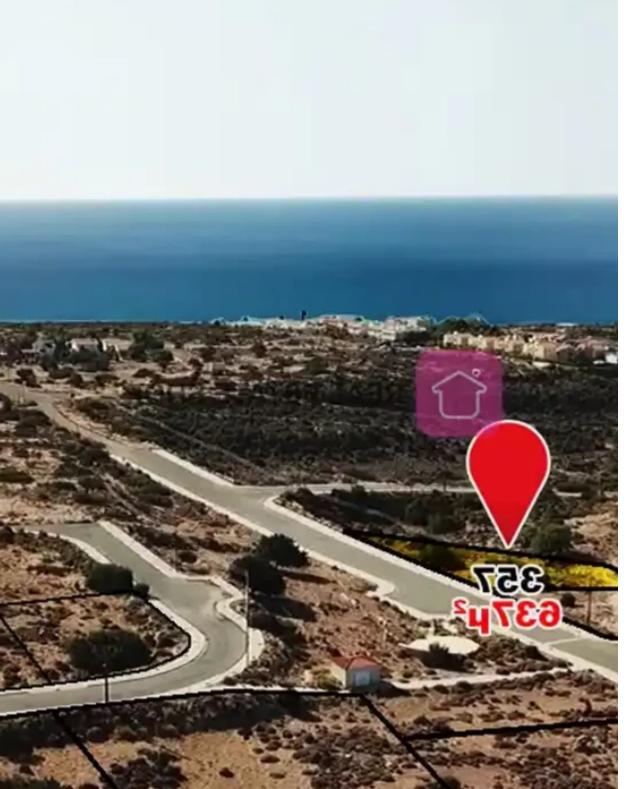

## Residential land 637 m<sup>2</sup>

**€102.000** 

Limassol, Pissouri-4607, Cyprus

This ad is presented by listings admin, under supervision from ,

Licensed Real Estate Agent Reg no: 1234, Lic no: 603/E

**Offered at:** € 102,000

**Estate ID:** 60620

**Ref:** ba5384254

Coverage: 20 %

Available from: 2024-09-05

Offered at: 102,000

Type: **Residentia** 

Plot 357 in Pissouri, with unobstructed sea view and has ready title deed for immediate transfer. Property & Deep ty & Deep ty