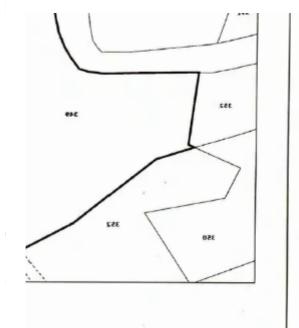

## Agricultural land 3679 m<sup>2</sup> €42.000

Nicosia, Analiontas-2641, Cyprus

This ad is presented by listings admin, under supervision from , Licensed Real Estate Agent Reg no: 1234, Lic no: 603/E

Offered at: €42,000 Estate ID: 60622 Ref: ba5384362