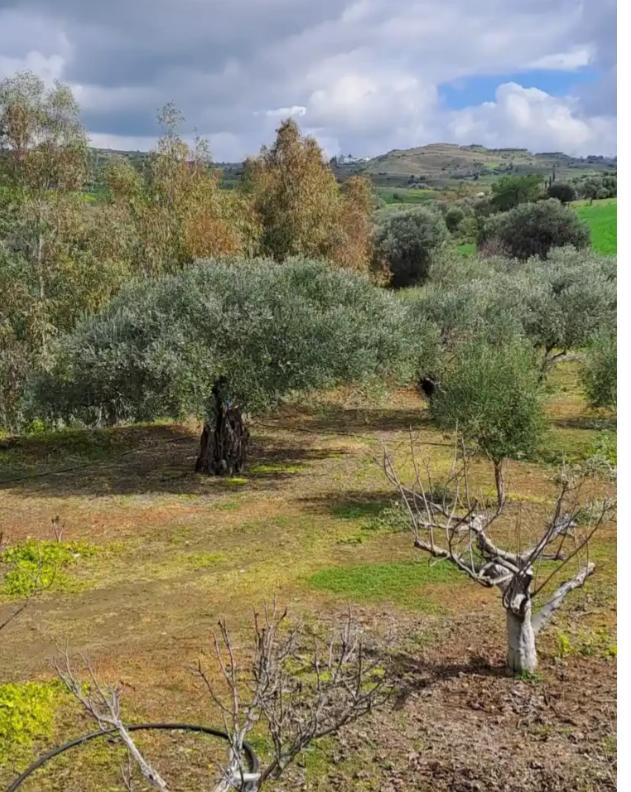

## Agricultural land 3679 m<sup>2</sup> €42.000

Nicosia, Analiontas-2641, Cyprus

This ad is presented by listings admin, under supervision from , Licensed Real Estate Agent Reg no: 1234, Lic no: 603/E

Offered at: €42,000 Estate ID: 60622 Ref: ba5384362