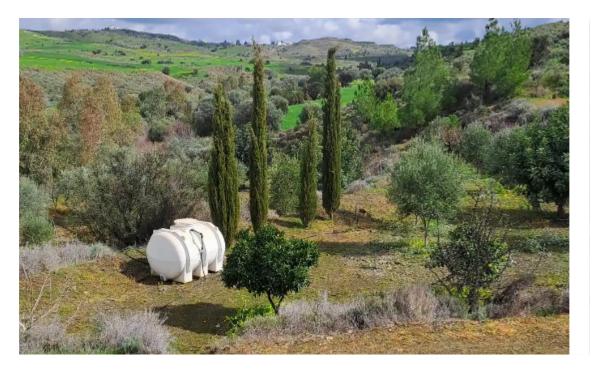

## Agricultural land 3679 m<sup>2</sup> €42.000

Nicosia, Analiontas-2641, Cyprus

This ad is presented by listings admin, under supervision from , Licensed Real Estate Agent Reg no: 1234, Lic no: 603/E

Offered at: €42,000 Estate ID: 60622 Ref: ba5384362