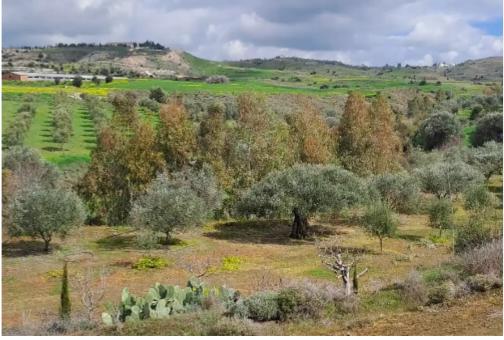

## Agricultural land 3679 m<sup>2</sup> €42.000

Nicosia, Analiontas-2641, Cyprus

This ad is presented by listings admin, under supervision from , Licensed Real Estate Agent Reg no: 1234, Lic no: 603/E

Offered at: €42,000 Estate ID: 60622 Ref: ba5384362