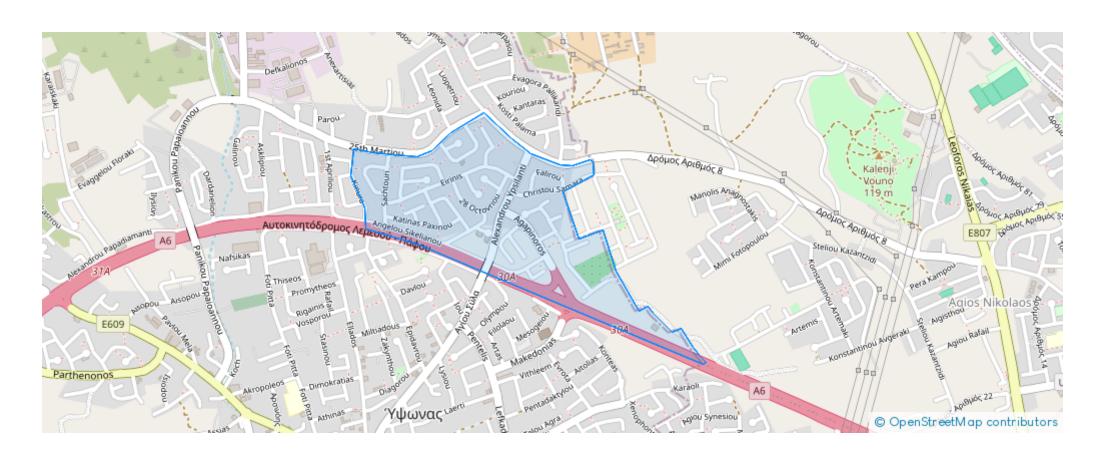

## **Estate on map:**

**Website:** realty.com.cy/p/agricultural-land-1350-m²-€125.000-

ba5384683

Email: info@rimatech.com.cy

**Phone:** +35795958898 // +35725714014

This ad is presented by listings admin, under supervision from ,