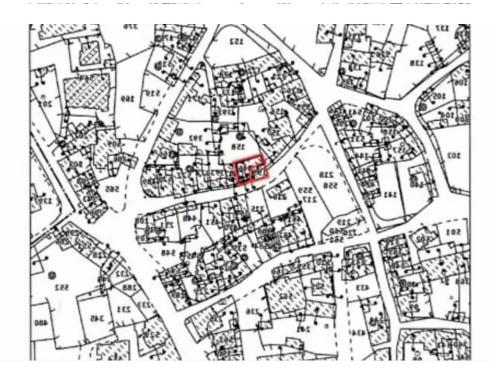

: Όπως φαίνονται στο επίσημο Κτηματικό σχέδιο

Τεμάχιο

01/01/2018: €

Τμήμα

Κλίμακα

**1ηνία Εγγραφής : 26/08/2013** 

Αριθμός Φακέλου: 4/Δ/1636/2013

ev. Extipnonç 01/01/2013: €71.700,00

01/01/2018: €64.800

DEELE

MATA / AOYAEIEE

m<sup>2</sup> |
Total plot's-land's area: 178 m<sup>2</sup>

Coverage: 70 %