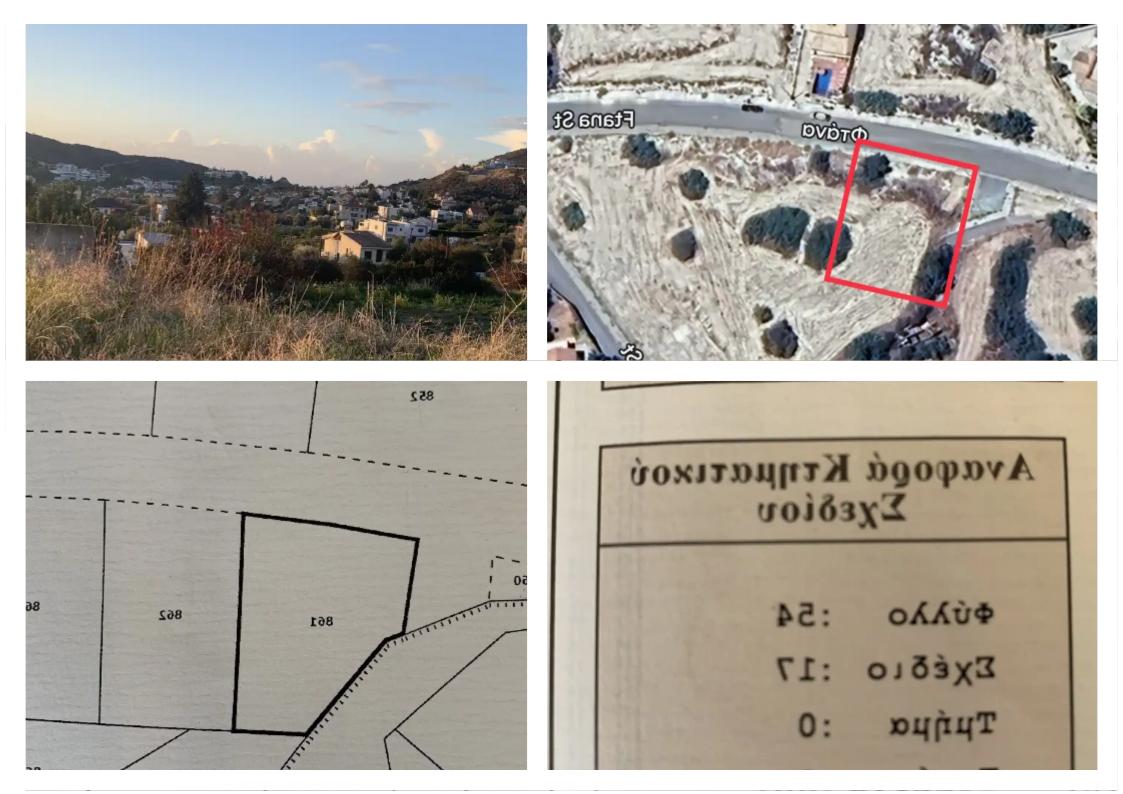

## Residential land 770 m<sup>2</sup> €240.000

Limassol, Palodeia-4549, Cyprus

This ad is presented by listings admin, under supervision from , Licensed Real Estate Agent Reg no: 1234, Lic no: 603/E

Offered at: €240,000 Estate ID: 60629 Ref: ba5384931

Planning zone: ?3

? Unique Corner Plot ? North-South Orientation ? Excellent View ?? Extra Parking adjacent to the plot ?? Not subject to V.A.T. ? Willing to exchange with a new apartment in Nicosia. ? No agents please....