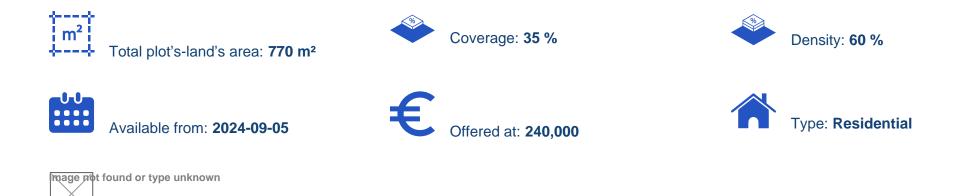

## Residential land 770 m<sup>2</sup> €240.000

Limassol, Palodeia-4549, Cyprus

This ad is presented by listings admin, under supervision from , Licensed Real Estate Agent Reg no: 1234, Lic no: 603/E

Offered at: €240,000 Estate ID: 60629 Ref: ba5384931