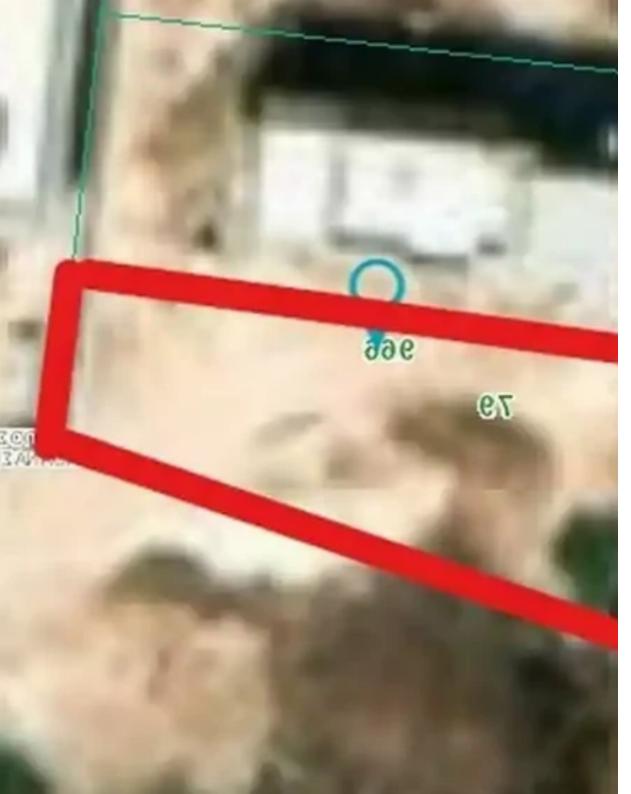

## Residential land 425 m<sup>2</sup>

€315.000

Limassol, Kalogeropouleio-Gymnasium-Kodobathkia-Mesa-Geitonia-4002, Cyprus

This ad is presented by listings admin, under supervision from , Licensed Real Estate Agent Reg no: 1234, Lic no: 603/E

**Offered at:** €315,000

**Estate ID:** 60633

**Ref:** ba5385328

m² I
Total plot's-land's area: 425 m²

Available from: 2024-09-05

Plot For Sale 425sqm with 40% building permission. Ready Architecture Plans with Land Register Approval....