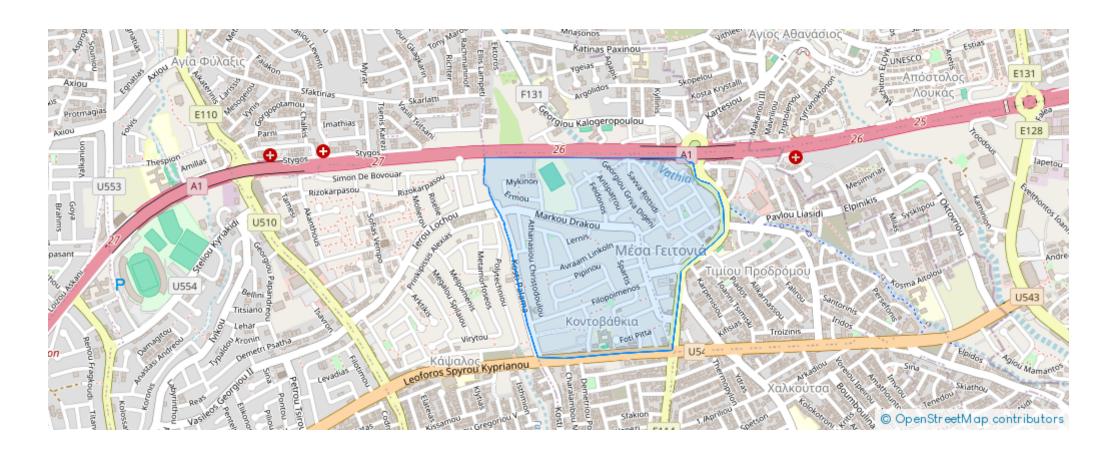

## **Estate on map:**

Website: realty.com.cy/p/residential-land-425-m²-€315.000-

ba5385328

Email: info@rimatech.com.cy

**Phone:** +35795958898 // +35725714014

This ad is presented by listings admin, under supervision from,