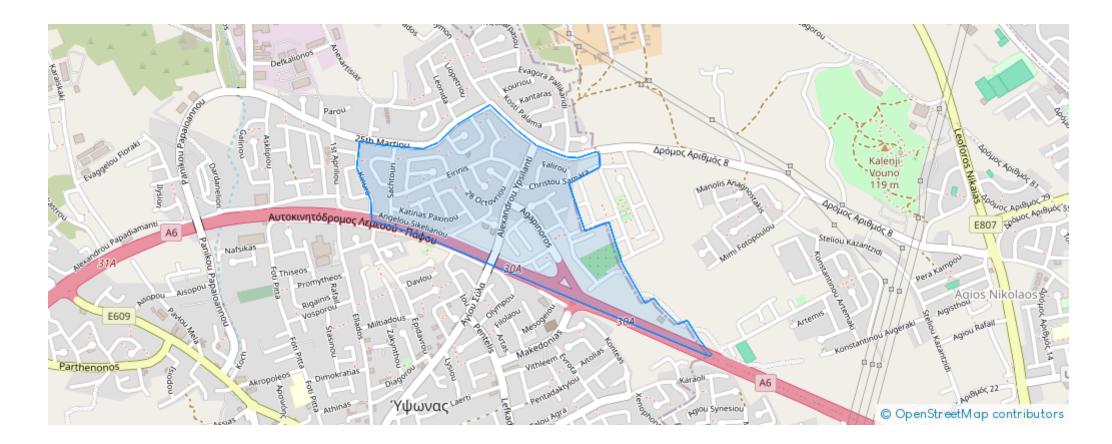

## 2-bedroom penthouse f?r s?le €295.000

Limassol, Alexandrou-Ypsilanti-St-Ypsonas-4191 , Cyprus This ad is presented by listings admin, under supervision from , Licensed Real Estate Agent Reg no: 1234, Lic no: 603/E

## **Estate on map:**

Website: <u>realty.com.cy/p/2-bedroom-penthouse-f?r-s?le-</u> €295.000-ba5384632 Email: <u>info@rimatech.com.cy</u> Phone: <u>+35795958898 // +35725714014</u>

This ad is presented by listings admin, under supervision from , Licensed Real Estate Agent Reg no: 1234, Lic no: 603/E