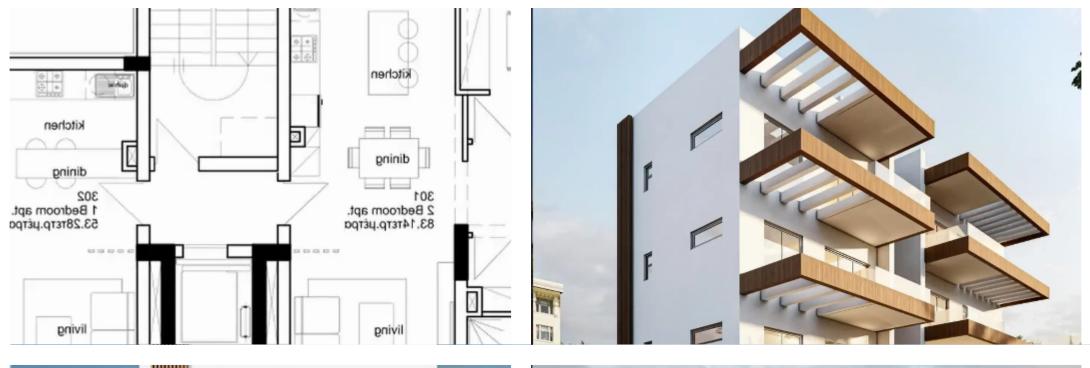

Offered at: €295,000 Estate ID: 60645 Ref: ba5384632

Type: **Penthouse** 

"""""""Discover the future with "PIÑATAS 6," the latest eco-conscious development by PIÑATAS Group. This new residential building offers one and two-bedroom apartments, all located in the up-and-coming village of Ypsonas, Limassol. Nestled at the edge of Ypsonas village, overlooking the sea, "PIÑATAS 6" strikes a perfect balance between the peacefulness of a residential neighborhood and the convenience of easy access to essential amenities in one of Limassol's thriving villages. "PIÑATAS 6" comprises 6 unique one or two-bedroom residences. Each apartment features spacious living areas, generous balconies, and includes a designated parking spot. Invest in Ypsonas, a vill...